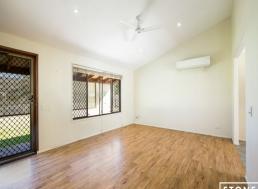

Step through the front door and be greeted with an open plan lounge highlighted with raked ceiling and two large windows providing spaciousness and abundance of natural light, it's a truly welcoming space that flows through to the kitchen and dining area