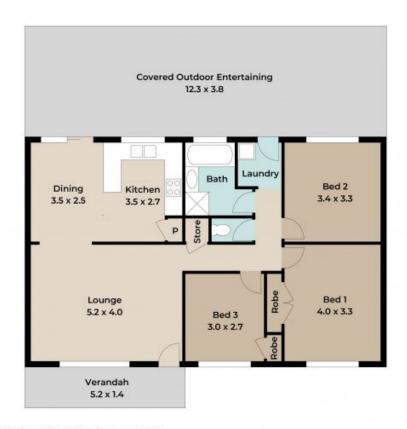

Step through the front door and be greeted with an open plan lounge highlighted with raked ceiling and two large windows providing spaciousness and abundance of natural light, it's a truly welcoming space that flows through to the kitchen and dining area

The well-sized timber kitchen is functional and provides ample bench & cupboard space. The adjoining dining area provides easy access to the outdoor entertaining area

For privacy and convenience, a separate toilet and separate laundry with external access complete the home.

The extra sized full-length pergola running along the rear of the home is the perfect plac...

Bridgette Griffiths 0430 445 750

**Leanne Gunn** 0413 817 092

Approx. Floor Area  $\,\mid\,\,$  Internal 90 m<sup>2</sup>  $\,\mid\,\,$  External 54 m<sup>2</sup>  $\,\mid\,\,$  Total 144 m<sup>2</sup>