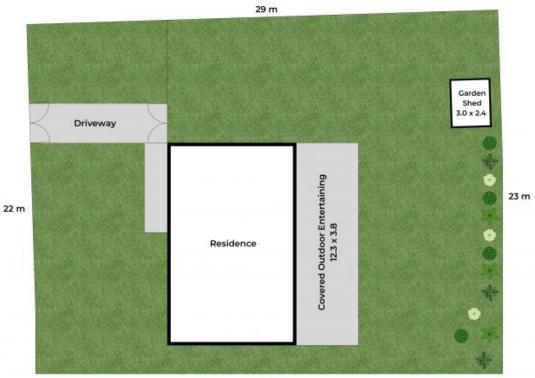

with an open plan lounge highlighted with raked ceiling and two large windows providing spaciousness and abundance of natural light, it's a truly welcoming space that flows through to the kitchen and dining area

The well-sized timber kitchen is functional and provides ample bench & cupboard space. The adjoining dining area provides easy access to the outdoor entertaining area

For privacy and convenience, a separate toilet and separate laundry with external access complete the home.

The extra sized full-length pergola running along the rear of the home is the perfect plac...



Bridgette Griffiths 0430 445 750



**Leanne Gunn** 0413 817 092



Approx. Floor Area  $\,\mid\,\,$  Internal 90 m<sup>2</sup>  $\,\mid\,\,$  External 54 m<sup>2</sup>  $\,\mid\,\,$  Total 144 m<sup>2</sup>

0



29 m

Lot Area | 661 m²

+