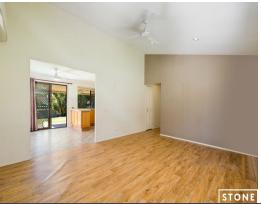

Step through the front door and be greeted with an open plan lounge highlighted with raked ceiling and two large windows providing spaciousness and abundance of natural light, it's a truly welcoming space that flows through to the kitchen and dining area