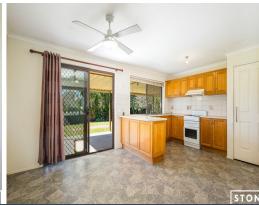

The well-sized timber kitchen is functional and provides ample bench & cupboard space. The adjoining dining area provides easy access to the outdoor entertaining area

For privacy and convenience, a separate toilet and separate laundry with external access complete the home.