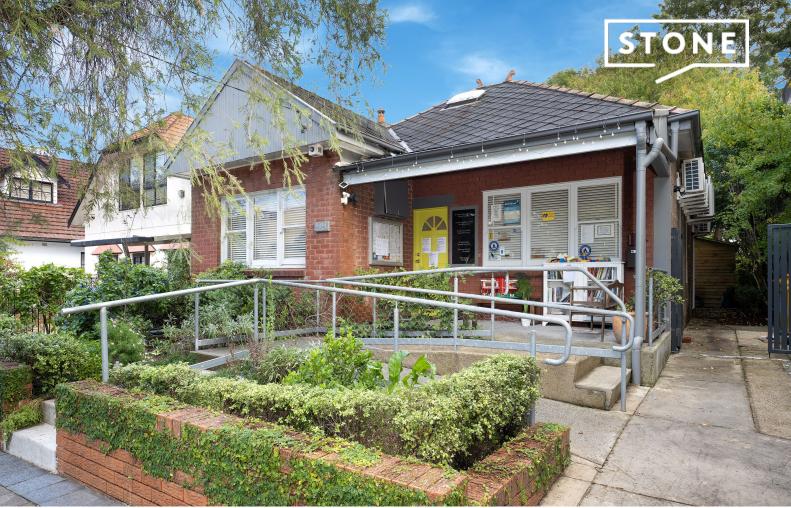

## SOLD BY STONE GREENWICH

Positioned in the heart of Greenwich and well known to locals, this well-respected business residence has been rezoned as E1, meaning commercial business on the ground floor with potential for a residential residence above or at the rear (STCA).

Already situated adjacent to existing popular strip of local shops, it consists of four generously spacious consulting rooms, reception area, kitchen and both staff and customer bathrooms, it's wheelchair accessible and features a variety of charming character features.

- Nestled at the end of Greenwich Road village shops, opposite the infants school
- Light filled, breezy reception area with 3m ornate ceilings and original fireplace
- Modern staff kitchen with abundant cabinetry, renovated bathrooms
- Level 366.7 approx. parcel with potential studio or granny flat opportunity
- Ramp allows for wheelchair accessibility as well as stairs to cater to all clients
- Tidy gardens frame the front, with mulch and established trees at the rear
- Reverse cycle air con and alarm security offers comfort and peace of mind