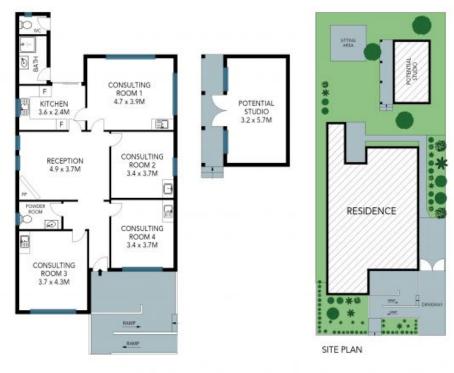

Already situated adjacent to existing popular strip of local shops, it consists of four generously spacious consulting rooms, reception area, kitchen and both staff and customer bathrooms, it's wheelchair accessible and features a variety of charming character features.

- Nestled at the end of Greenwich Road village shops, opposite the infants school
- Light filled, breezy reception area with 3m ornate ceilings and original fireplace
- Modern staff kitchen with abundant cabinetry, renovated bathrooms
- Level 366.7 approx. parcel with potential studio or granny flat opportunity
- Ramp allows for wheelchair accessibility as well as stairs to cater to all clients
- Tidy gardens frame the front, with mulch and established trees at the rear
- Reverse cycle air con and alarm security offers comfort and peace of mind