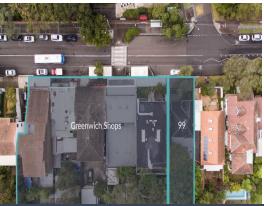

Already situated adjacent to existing popular strip of local shops, it consists of four generously spacious consulting rooms, reception area, kitchen and both staff and customer bathrooms, it's wheelchair accessible and features a variety of charming character features.

- Nestled at the end of Greenwich Road village shops, opposite the infants school
- Light filled, breezy reception area with 3m ornate ceilings and original fireplace
- Modern staff kitchen with abundant cabinetry, renovated bathrooms
- Level 366.7 approx. parcel with potential studio or granny flat opportunity
- Ramp allows for wheelchair accessibility as well as stairs to cater to all clients
- Tidy gardens frame the front, with mulch and established trees at the rear
- Reverse cycle air con and alarm security offers comfort and peace of mind