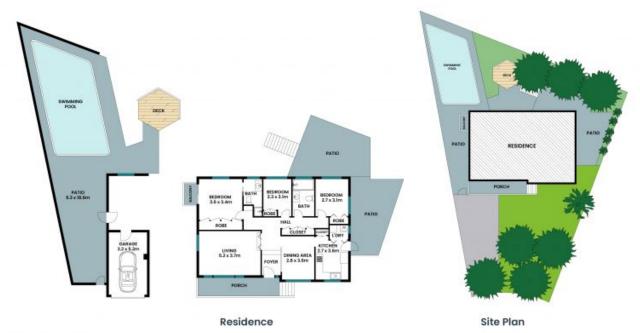

## Conveniently Located Family Home

This three-bedroom, two-bathroom property, complete with a one-car garage, inground pool, and an abundance of storage space throughout the property is ready for you to move in and put your touch on it.

Walking through the front door, you'll immediately feel at home. The front porch veranda provides a tranquil place to relax and watch the world go by. Once inside, you'll notice the spacious and light-filled living areas that are perfect for entertaining and relaxing with family and friends.

The main bedroom boasts an ensuite and plenty of space for all your belongings. The two other bedrooms offer ample space for a growing family, guests, or a home office. With an abundance of storage space throughout, you'll never need to worry about clutter.

...
Don't miss out on this opportunity!...

Price:

\$700,000

Shaun Coffey 0417400556

Scott Wall 0413 965 616

Internal Area: 101sqm External Area: 161sqm

PLEASE NOTE: These Floor Plan + Site Plans have been generated for marketing purposes and are to be used as a guide only.
While all care is taken, no guarantee can be given in respect of accuracy, sizes and dimensions are approximate, actual may vary.