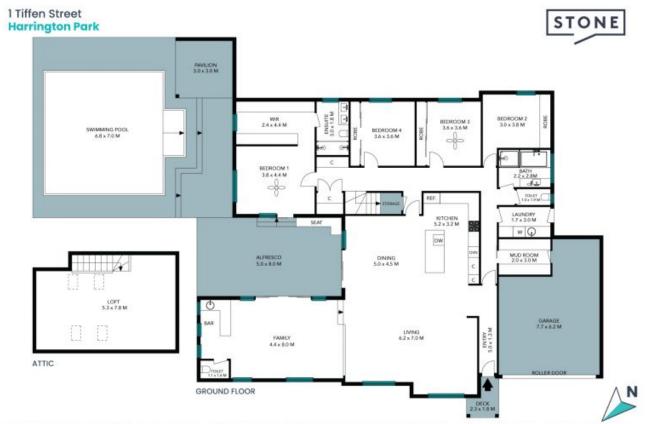

Key Features:

> Four generously sized bedrooms, each equipped with built-in wardrobes that provide excep...

Price:

\$1,469,220

Anthony Grima 0403 613 271

Rebecca Philp 0403 613 271

The Foor pilm is not to scotia measurements are indicative, and in makes Edenia elements are writin position. Plans attacked not interested parties should make and any on their some engagine. At other information provided has been codecided from mittels sources to a government of the position of the p

The floor plan is not to scale; measurements are indicative and in metres. All features included in this 3D plan are for inspiration purposes only.

This is not an exact replica of the property or the position of exterior elements. Plans should not be relied on. Interested parties should make and rely on their own enquiries.