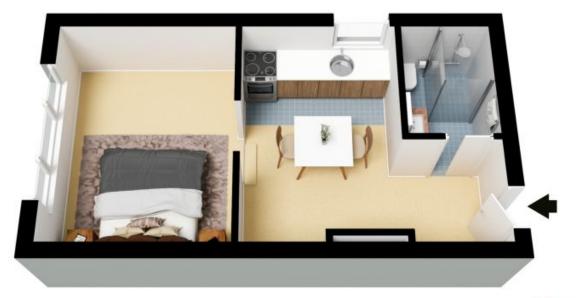

## Bright and breezy apartment in the heart of it all

This recently refreshed one bedroom unit is perfectly positioned in the heart of Rozelle village. The property has polished timber floorboards throughout and offers great natural light.

- Spacious bedroom
- Stylish kitchen with ample cooking space
- Polished timber floorboards throughout
- Modern bathroom with internal laundry facilities
- Fantastic location on Darling Street

Price: Deposit Taken
Bond: \$1,520
Available Date: 29/05/2023