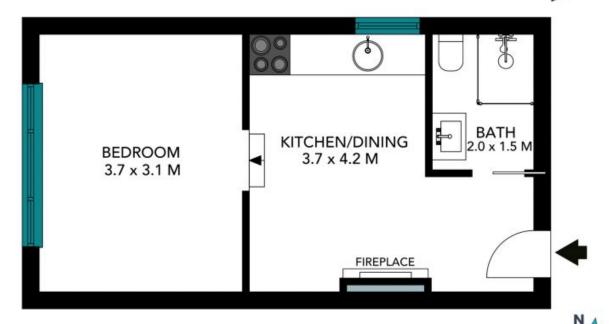

- Spacious bedroom
- Stylish kitchen with ample cooking space
- Polished timber floorboards throughout
- Modern bathroom with internal laundry facilities
- Fantastic location on Darling Street

Price: Deposit Taken
Bond: \$1,520
Available Date: 29/05/2023

Enrico Catania 0450 072 832

The floor plan is not to scale; measurements are indicative and in metres. All features included in this 3D plan are for inspiration purposes only.

This is not an exact replica of the property or the position of exterior elements. Plans should not be relied on. Interested parties should make and rely on their own enquiries.