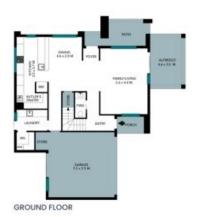

## Lot 7140 Senna Ave Denham Court

FIRST FLOOR

FIRST FLOOR

GROUND FLOOR

STONE

The floor plan is not to scale; measurements are indicative and in metres. All features included in this 3D plan are for inspiration purposes only.

This is not an exact replica of the property or the position of exterior elements. Plans should not be relied on. Interested parties should make and rely on their own enquiries.