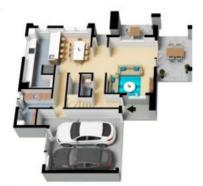

## Lot 7140 Senna Ave Denham Court

FIRST FLOOR

FIRST FLOOR

GROUND FLOOR

STONE

The floor plan is not to scale; measurements are indicative and in metres. All features included in this 3D plan are for inspiration purposes only.