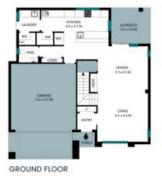

## Lot 7140 Senna Ave Denham Court

FIRST FLOOR

FIRST FLOOR

GROUND FLOOR

STONE

The floor plan is not to scale; measurements are indicative and in metres. All features included in this 3D plan are for inspiration purposes only.

This is not an exact replica of the property or the position of exterior elements. Plans should not be relied on. Interested parties should make and rely on their own enquiries.