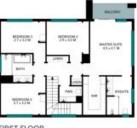

## Lot 7140 Senna Ave Denham Court

FIRST FLOOR

FIRST FLOOR

GROUND FLOOR

STONE

The floor plan is not to scale; measurements are indicative and in metres. All features included in this 3D plan are for inspiration purposes only.

This is not an exact replica of the property or the position of exterior elements. Plans should not be relied on. Interested parties should make and rely on their own enquiries.