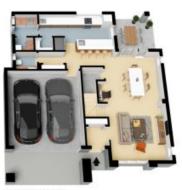

home in Denham Court!

This beautifully designed home features everything you need for a comfortable and modern lifestyle. With four spacious bedrooms, two luxurious bathrooms, and an open plan living area that seamlessly flows into a designer kitchen with all the latest appliances, this home is perfect for families and entertainers alike.

The home also boasts a large outdoor entertaining area, perfect for summer barbecues and lazy weekends spent relaxing with family and friends. And with plenty of natural light flooding into the living spaces, you'll always feel energized and inspired.

Cameron Mitchell 0439 185 740



Bennett Parkinson 0420 213 456

Some features and benefits include:...

> Smart door access ...

...

## Lot 7140 Senna Ave Denham Court





FIRST FLOOR



FIRST FLOOR



GROUND FLOOR



STONE

The floor plan is not to scale; measurements are indicative and in metres. All features included in this 3D plan are for inspiration purposes only.

This is not an exact replica of the property or the position of exterior elements. Plans should not be relied on. Interested parties should make and rely on their own enquiries.

## Lot 7140 Senna Ave Denham Court













STONE