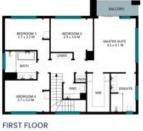

## Lot 7140 Senna Ave Denham Court

FIRST FLOOR

FIRST FLOOR

GROUND FLOOR

STONE

The floor plan is not to scale; measurements are indicative and in metres. All features included in this 3D plan are for inspiration purposes only.

This is not an exact replica of the property or the position of exterior elements. Plans should not be relied on. Interested parties should make and rely on their own enquiries.