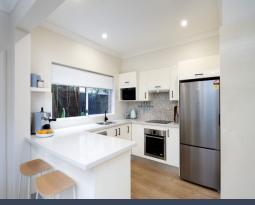

- Blessed with high ceilings, fresh interiors and timber floors
- Spacious open plan living/dining flowing effortlessly to the outdoors  $% \left( 1\right) =\left( 1\right) \left( 1\right) \left($
- Stylish Caesarstone kitchen with electric cooking, quality appliances
- Entertaining terrace, beautiful manicured gardens, sunny level lawns
- Three generous bedrooms with built in robes includes main with ensuite
- Freshly presented modern bathrooms, combined laundry/ powder room
- $\mbox{\sc Air}$  conditioning, double garage with storage and handy rear lane access.