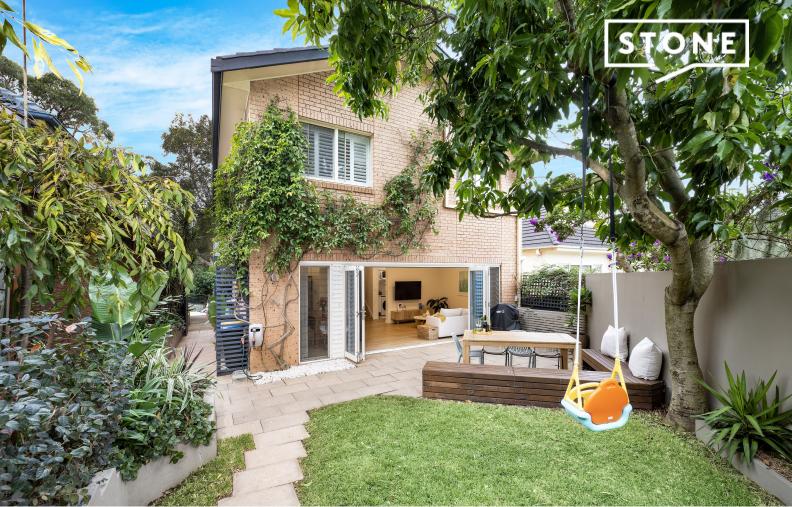

27b Park Road Greenwich, NSW

3 🕮

2

## House Like Duplex In Prized Walk To Rail Location

Embracing a private rear setting tucked away from the street is this superb duplex home offering a premier lifestyle of effortless convenience. Peacefully nestled on the cusp of St Leonards and Greenwich to combine urban convenience with family idyll, it showcases effortless indoor/outdoor living complete with quality appointments and delightful alfresco entertaining set amongst a garden sanctuary. This superb abode is a stroll to shops, excellent schools and St Leonards and Wollstonecraft stations.

- Blessed with high ceilings, fresh interiors and timber floors
- Spacious open plan living/dining flowing effortlessly to the outdoors  $% \left( 1\right) =\left( 1\right) \left( 1\right) \left($
- Stylish Caesarstone kitchen with electric cooking, quality appliances
- Entertaining terrace, beautiful manicured gardens, sunny level lawns
- Three generous bedrooms with built in robes includes main with ensuite
- Freshly presented modern bathrooms, combined laundry/ powder room
- $\mbox{\sc Air}$  conditioning, double garage with storage and handy rear lane access.