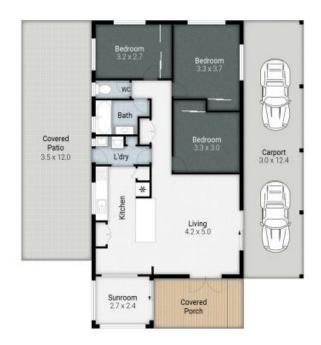

- Large split system for all year-round comfort.
- 42m2 private patio area for entertaining guests.
- Covered car port that's big enough for two cars easily with space for a third.
- Three good sized bedrooms, all with built in robes.
- Front sunroom/study/storeroom.

## 179 Whiting Street,Labrador. Internal: 106m² | External: 90m² | Total: 196m²

Daniel Knapp 0403 619 833