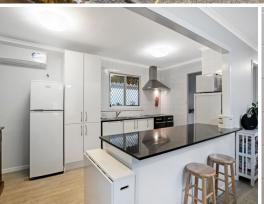

THE HOUSE The generous galley style kitchen forms the heart of the home and offers white cabinetry throughout, black granite benchtops provide contrast and quality appliances feature, including double Fisher and Paykel dish drawers and a 900mm free standing oven and range-hood. The fully fenced yard is low maintenance and more than adequate for a pool and or the kids to have a ball in.