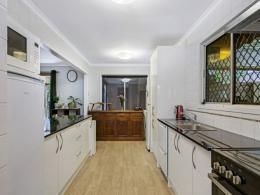

THE HOUSE The generous galley style kitchen forms the heart of the home and offers white cabinetry throughout, black granite benchtops provide contrast and quality appliances feature, including double Fisher and Paykel dish drawers and a 900mm free standing oven and range-hood. The fully fenced yard is low maintenance and more than adequate for a pool and or the kids to have a ball in.