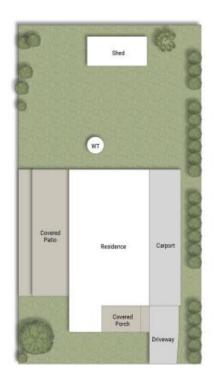

## **NEAT AS A PIN**

From the white picket fence at the front, to the large maintenance free yard at the back and everything in between, this Labrador gem is move in ready and presents the perfect opportunity for the first home buyer, downsizer or investor to sink their teeth into the booming Labrador market, less than 2kms to the Marine Parade Broadwater..!

THE HOUSE The generous galley style kitchen forms the heart of the home and offers white cabinetry throughout, black granite benchtops provide contrast and quality appliances feature, including double Fisher and Paykel dish drawers and a 900mm free standing oven and range-hood. The fully fenced yard is low maintenance and more than adequate for a pool and or the kids to have a ball in.