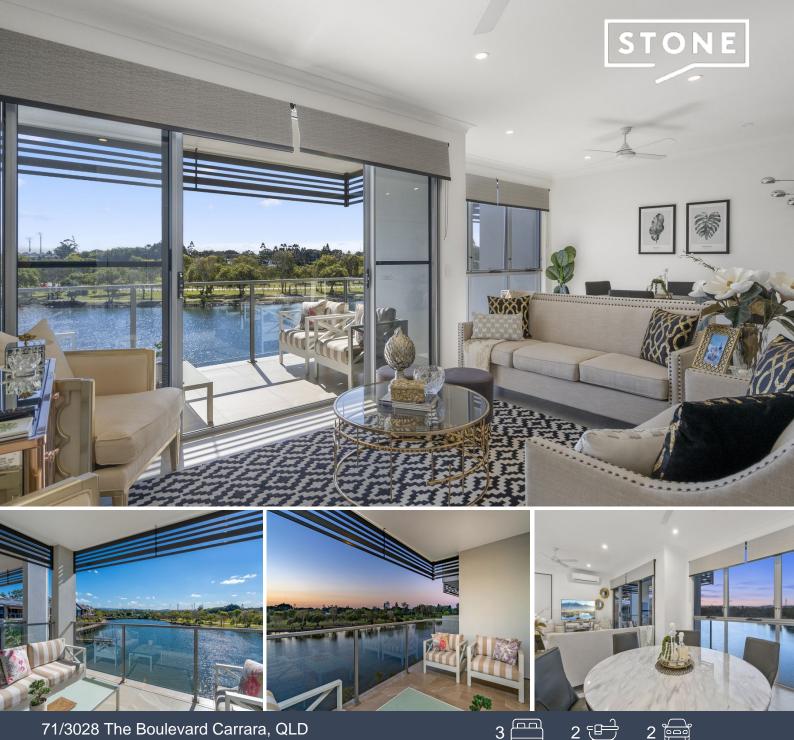

Price:

Offers Over \$795,000

Just 4 years new, "The Harbours" estate situated in the vibrant heart of Emerald Lakes offers its owners an envious low maintenance lifestyle like none other on the Gold Coast.

**IMMACULATE - NORTH FACING LIFESTYLE HOME** 

This particular property with its extras, north facing aspect and owner-occupied condition, would have to be the finest three-bedroom townhouse that "The Harbours" estate has offered to market since these properties were sold off the plan.

The cleverly designed floor plan that features two generous bedrooms and a bathroom at ground level offers a multitude of living arrangements and segregation between guests and or family if required.