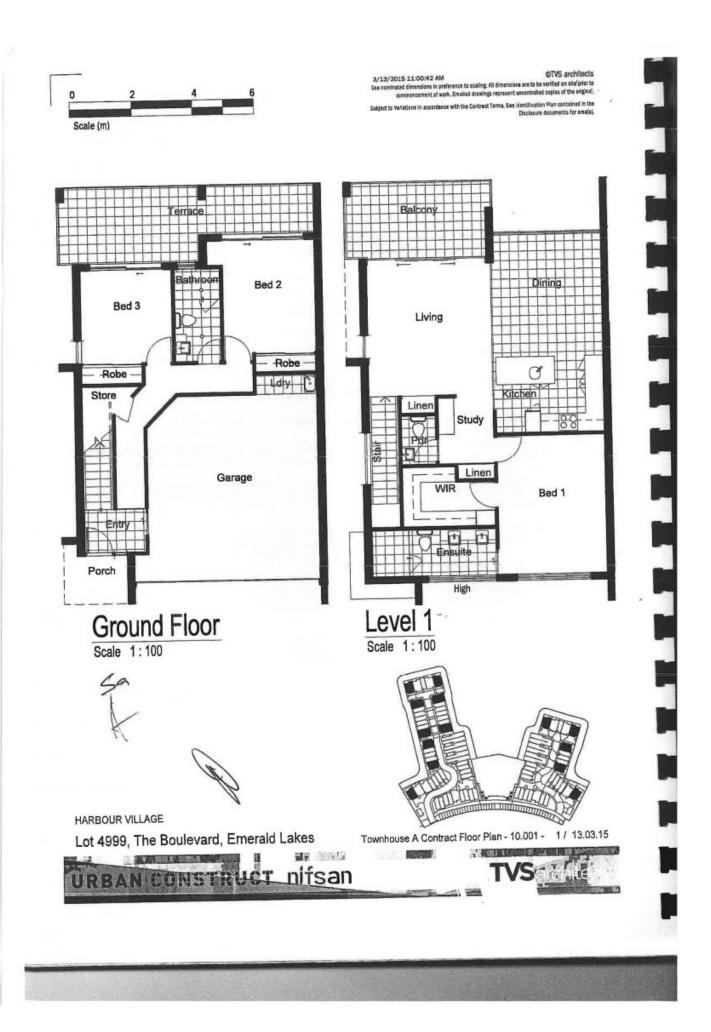

The cleverly designed floor plan that features two generous bedrooms and a bathroom at ground level offers a multitude of living arrangements and segregation between guests and or family if required.