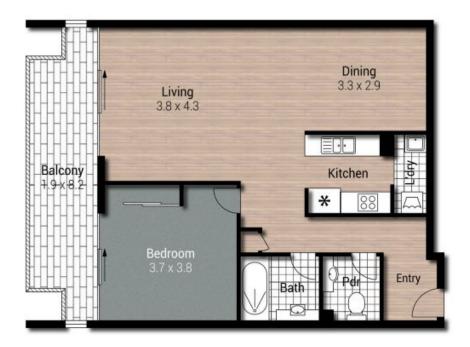

At close to 100m2 this is a really good sized unit. The kitchen is super modern with a huge living area and a spacious bedroom. There is nothing to do but move in and enjoy the quality lifestyle living here affords.

- \* Huge living area
- \* Modern and spotless, nothing to do
- \* Large balcony with lush green outlook
- \* Prime location with restaurants, cafes, Woolworths and tram stop within a short walk
- \* Pool and gym
- \* Secure parking for one car plus lock up shed
- \* Secure building
- \* Body Corporate fees \$125 per week
- \* Council rates \$1800 per year

Price:

Offers Over \$399,000

Scott Campbell 0400 768 805

**Monique Koryzma** 07 5594 1466

514/3 Como Crescent, Southport Internal: 82m² I External: 16m² I Approx Total: 97m² Bed 1 Bath 1