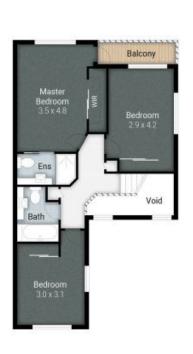

- \* Tropical peaceful setting allowing fabulous alfresco entertaining.
- \* Stylishly updated throughout, family friendly layout, fans, Air con.
- \* 3 generous sized bedrooms/Built ins, Large master/ensuite/balcony.
- \* 2 modern bathrooms + powder room downstairs, separate laundry.

Price:

\$520,000

Peter Wittman
0410 310 100

First Floor

**Ground Floor** 

## 3/3 Elliott Street, Surfers Paradise.

Internal: 149m<sup>2</sup> | External: 14m<sup>2</sup> | Total: 163m<sup>2</sup>

Peter Wittman 0410 310 100

Plans shown are only indicative of layout. Dimensions are approximate