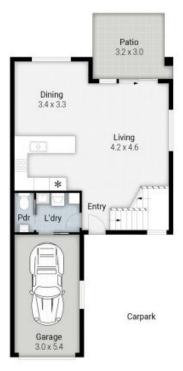

Price:

\$520,000

Peter Wittman
0410 310 100

First Floor

**Ground Floor** 

## 3/3 Elliott Street, Surfers Paradise.

Internal: 149m<sup>2</sup> | External: 14m<sup>2</sup> | Total: 163m<sup>2</sup>

Peter Wittman 0410 310 100

Plans shown are only indicative of layout. Dimensions are approximate