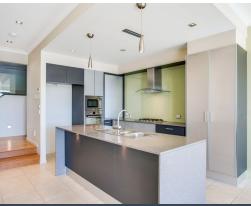

## STUNNING NORTH TO WATERFRONT VILLA MUST BE SOLD

This ultra rare north to water villa in Emerald Lakes is now available. At 277m2 in size there is room for the whole family. The home is an entertainers dream with gourmet kitchen, open plan design and separate living areas.

- \* Stunning design with terrific views north over wide water and parklands
- \* Large open plan living
- \* Undercover outdoor al-fresco area
- \* Huge master suite with polished floors, beautiful ensuite with spa
- \* Undercover balcony of main bedroom
- \* Media room or 4th bedroom
- \* Ducted air conditioning
- \* Study
- \* Exterior has been freshly painted
- \* Pool with BBQ facilities
- \* Double lock-up garage with space for buggy or extra storage