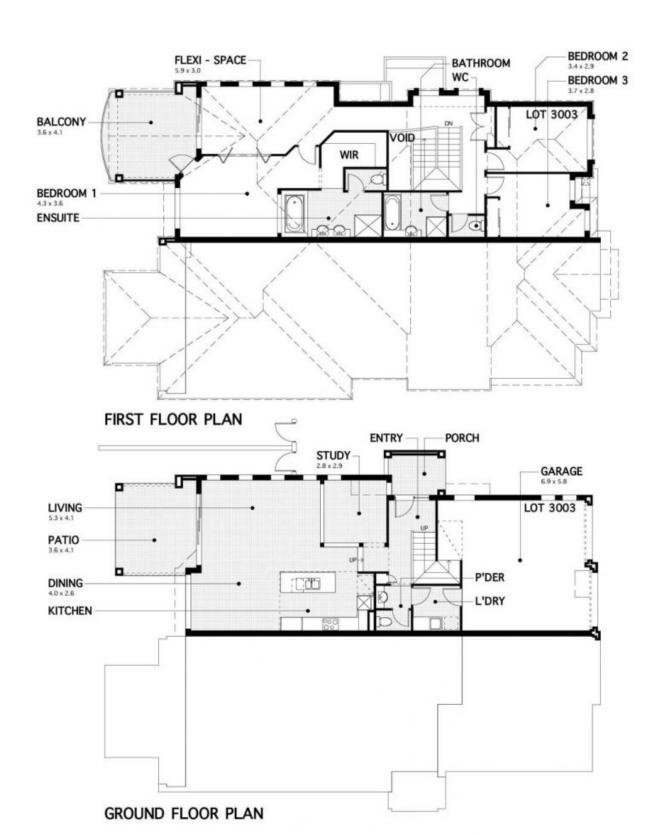

## LOT: 3003. AREA SCHEDULE.

UNIT 3003.
GROUND FLOOR LIVING 79.0m2
GARAGE 40.0
PORCH 4.0
COVERED PATIO 15.0
FIRST FLOOR LIVING 118.0
BALCONIES 16.0m2

TOTAL AREA 272.0m2

DENOTED TILED AREAS

NOTE: THIS PLAN SHOWS GROSS FLOOR AREAS ONLY. ALL AREAS & DIMENSIONS SHOWN ARE APPROXIMATE ONLY & ARE SUBJECT TO FINAL SURVEY & COUNCIL APPROVAL