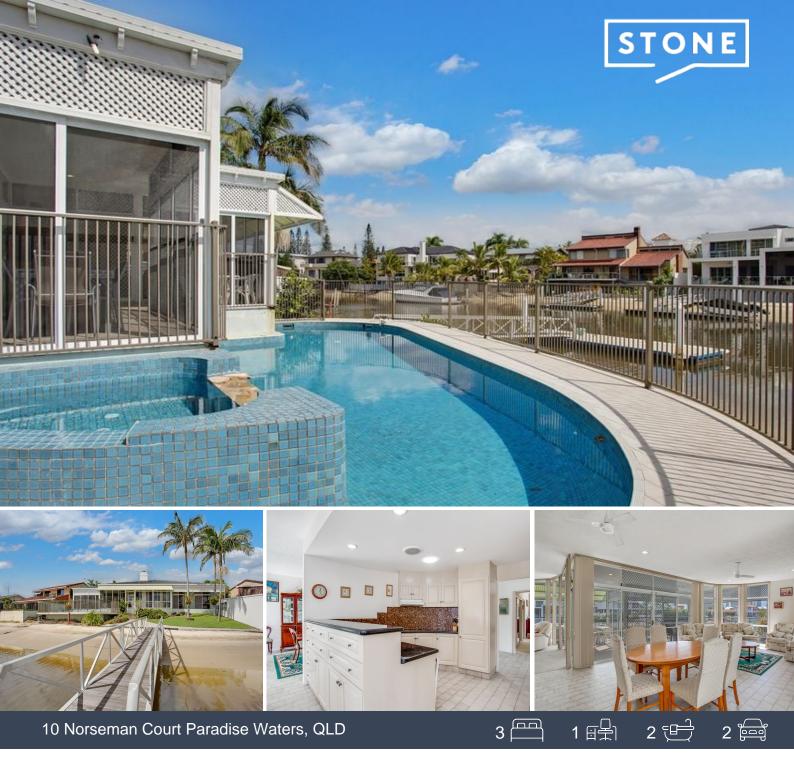

## VERY RARE ORIGINAL HOME IN PARADISE WATERS

Price:

**Contact Agent** 

Exclusive Paradise Waters has long been one of the most sort after locations on the Gold Coast due its great location on the doorstep of Tedder Av, Main Beach the light rail and Surfers Paradise. It boasts some of the most beautiful homes in the country and original homes like this one are extremely rare especially when they are on a block as big as this at 916m2.

The home is in great condition for its age and features large open plan living areas and spacious bedrooms. The kitchen was replaced a few years ago and still looks new.

There is a fully tiled pool and spa overlooking the wide water with over 31m frontage. For your boat, there is a large pontoon capable of mooring a 50ft+ boat plus a boat shed for the smaller craft.