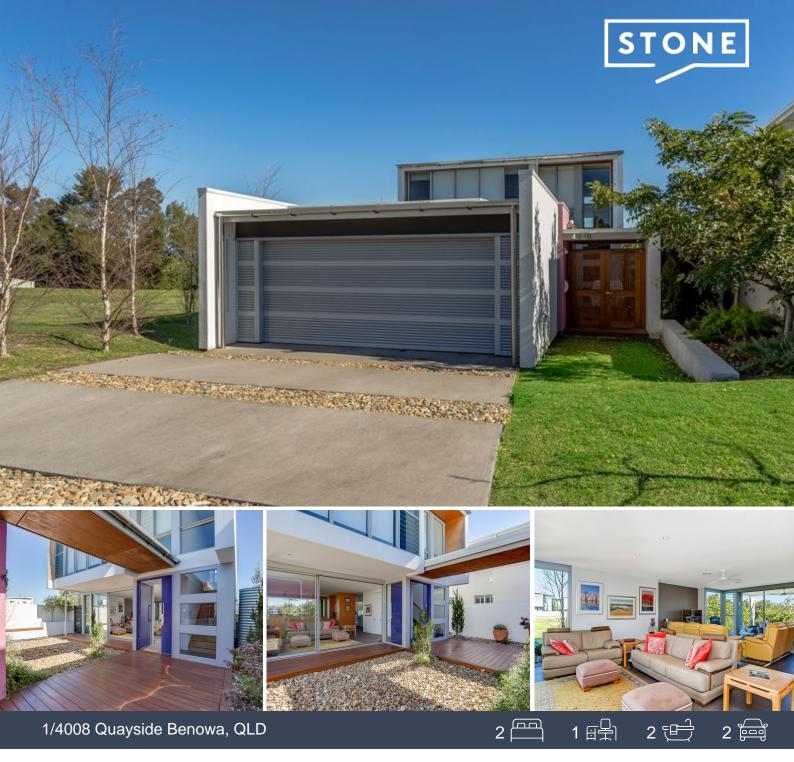

## ARCHITECT STYLE ON MAIN RIVER! TWO BEDROOM PLUS LARGE STUDY!

Price:

\$925,000

Designed and built for their own personal use, 2 Bedrooms + LARGE Study which could be converted to a 3rd Bedroom, the architect owners have decided to part ways with their beloved masterpiece.

Situated in the exclusive Royal Pines estate, this unusual but very functional home will suit the entertainer in you. With a choice of master bedrooms either on the water or the garden, both have a stunning ensuite and designer walk-in-robe...you can swap and change as the seasons do. A large office divides the rooms which could become another bedroom if you desire.

Serviced by the European inspired kitchen with high-end appliances and stone benches, you will be entertaining in style either on the riverfront or the private Zen garden.

Royal Pines is an integrated resort with championship 27 hole golf course, home of the Australian PGA and Australian Ladies Masters, a five star hotel with tennis courts and award ...