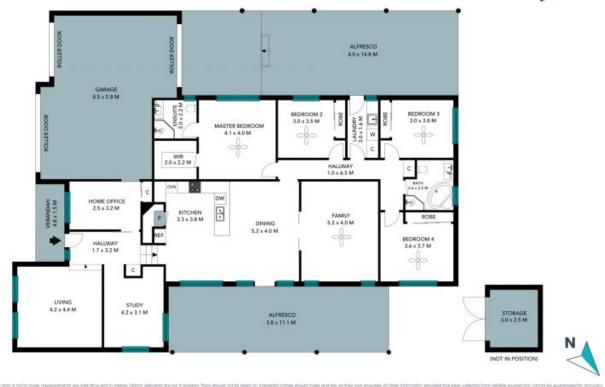

If storage is important the benefit of the triple car garage with drive through access will definitely be appreciated.

As you arrive at this home you're greeted with an impressive street presence, the well maintained front lawn and garden help to create the homely feel you desire.

Once entering the home you're spoilt with options, with multiple living spaces including a theatre room, sunken living room and open plan kitchen and dining this property will appeal to families of all sizes.

The bedrooms are all well proportioned and offer adequate wardrobe storage and natural light. The master bedroom is complete with ensuite and walk in wardrobe.

If outdoor entertaining is important this home will be ideal. With the alfresco area overlooking the spacious block creating the undeniable sense of peace. With a second covered al...

**Chris York** 0405 434 414

**Markos Siotis** 0405 434 414

293 Mount Annan Drive Mount Annan

293 Mount Annan Drive Mount Annan

The floor plan is not to scale; measurements are indicative and in metres. All features included in this 3D plan are for inspiration purposes only. This is not an exact replica of the property or the position of exterior elements. Plans should not be relied on. Interested parties should make and rely on their own enquiries.