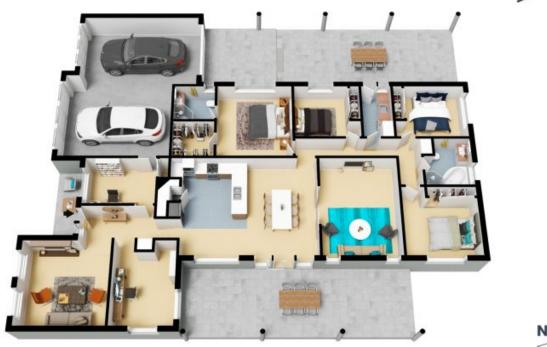

If storage is important the benefit of the triple car garage with drive through access will definitely be appreciated.

As you arrive at this home you're greeted with an impressive street presence, the well maintained front lawn and garden help to create the homely feel you desire.

Once entering the home you're spoilt with options, with multiple living spaces including a theatre room, sunken living room and open plan kitchen and dining this property will appeal to families of all sizes.

The bedrooms are all well proportioned and offer adequate wardrobe storage and natural light. The master bedroom is complete with ensuite and walk in wardrobe.

If outdoor entertaining is important this home will be ideal. With the alfresco area overlooking the spacious block creating the undeniable sense of peace. With a second covered al...

**Chris York** 0405 434 414

**Markos Siotis** 0405 434 414

293 Mount Annan Drive Mount Annan

293 Mount Annan Drive Mount Annan

The floor plan is not to scale; measurements are indicative and in metres. All features included in this 3D plan are for inspiration purposes only. This is not an exact replica of the property or the position of exterior elements. Plans should not be relied on. Interested parties should make and rely on their own enquiries.