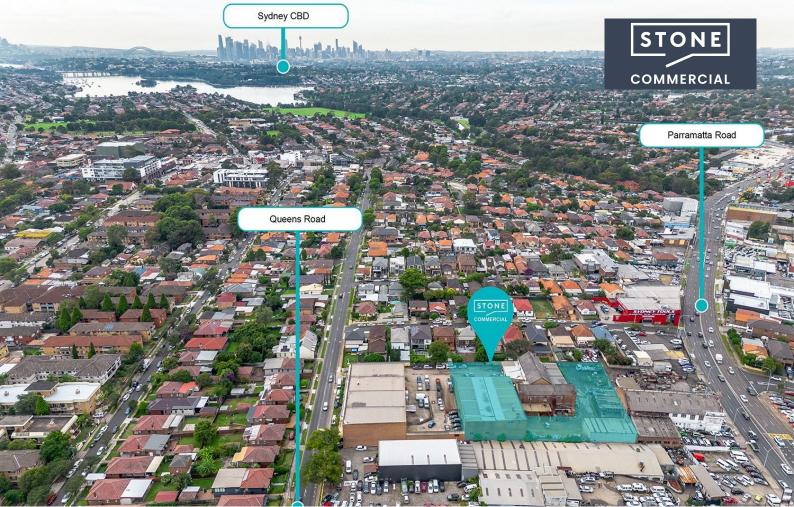

7a/61-73 Parramatta Road Five Dock, NSW

This Property is positioned to and from all destinations only moments from Sydney CBD whilst being well connected to wider Sydney with access to the M4 Motorway and Westconnex / Parramatta rd. only moments away.