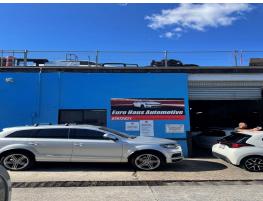

## - Leased Off Market to our Extensive Data base

Stone Commercial Inner West, are proud to exclusively present Lot 7A/ 61-73 Parramatta Road, Five Dock.

The property is being offered for the first time in decades offering an opportunity too good to surpass. With existing industrial use rights permissible currently trading as Euro Haus Automotive