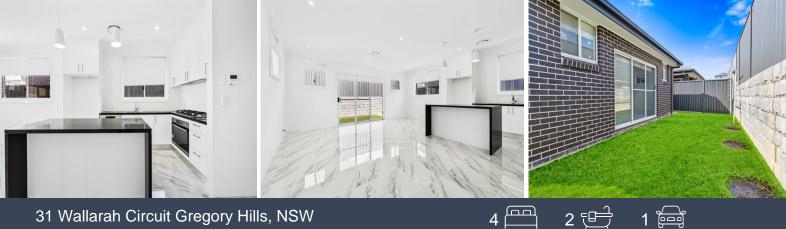

## 31 Wallarah Circuit Gregory Hills, NSW

- Features included:
- > Light filled living areas
- > Master bedroom with walk in wardrobe and ensuite
- > Three other light filled generous bedrooms with built in wardrobes
- > The modern kitchen features ample cupboard space, stainless steel appliances including gas cooktop and dishwasher
- > Bathroom featuring large bath and seperate shower
- > Internal laundry, ducted air conditioning
- > Private low maintenance yard
- > Single lock up garage with remote control door and internal access.