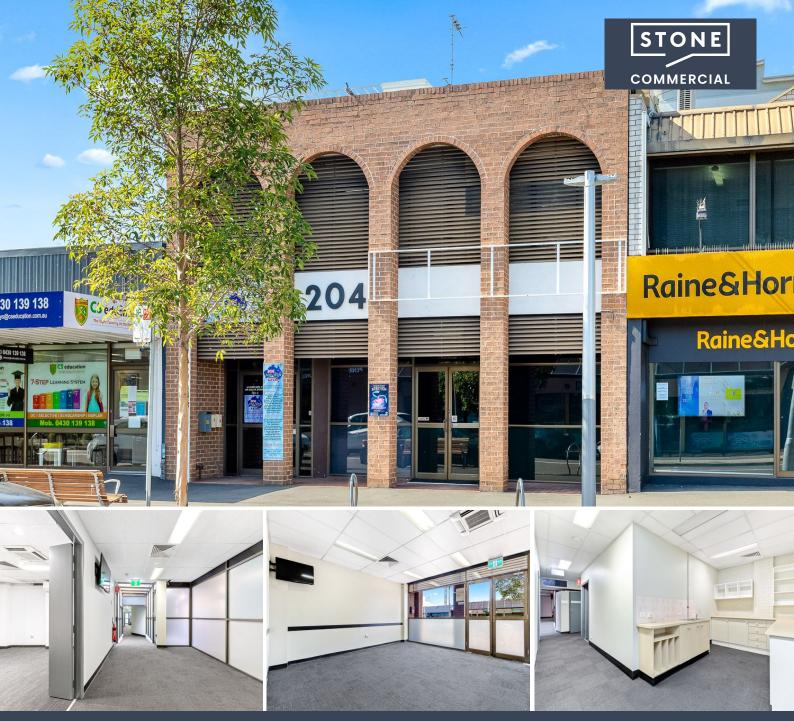

204 Queens Road St Marys, NSW

## \*\* PRIME SHOWROOM WITH EXCELLENT EXPOSURE

## - 260 sqm approx- Multiple Uses Permissible (STCA)

Stone Commercial, are proud to exclusively present this fantastic leasing opportunity located at 204 Queens Road, St Mary's.

Offering 260sqm ground floor premises - This Former medical imaging practice is Ideal for any medical use such as; Medical imaging, medical centre, dentist, allied health, pathology. The space is Fully fitted out with waiting rooms and treatment rooms (2x X-ray rooms, 1x CT room, 2x ultrasound rooms)or can be converted to office space/training rooms.