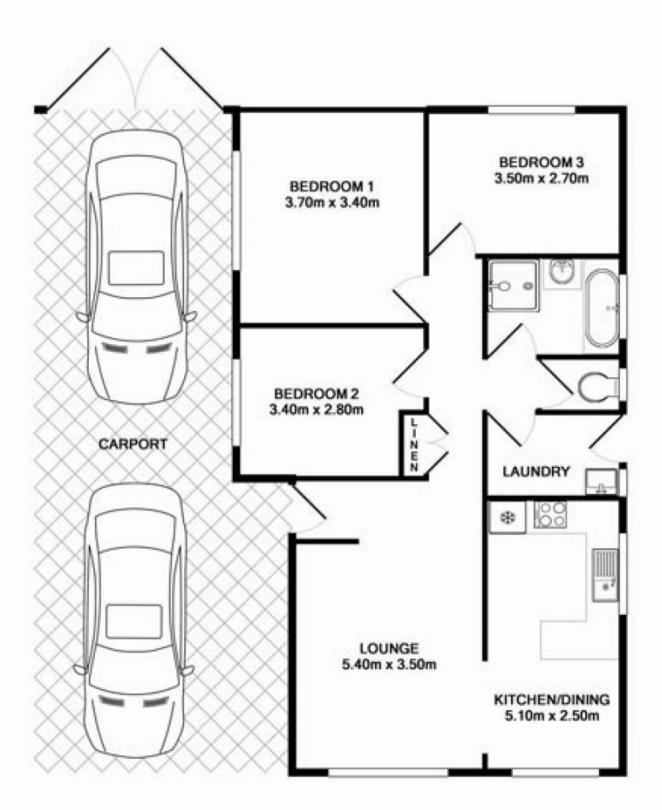

## SOLD BY ANTHONY BEKIARIS - \$460,000

Family Haven In A Quiet Location

Well appointed and well presented throughout, this fantastic residence enjoys a peaceful and desirable address. Offering an easy care layout with enough accommodation to easily cater for a large family. With only brief walk to local amenities such as schools and shops. This great opportunity offers a idyllic first home or investment.

Features:

Lounge and dining rooms
Well appointed kitchen
One bathroom
Double carport with rear yard access
Situated in a quiet location
Presents a great first home or investment opportunity

Price:

Offers above \$440,000