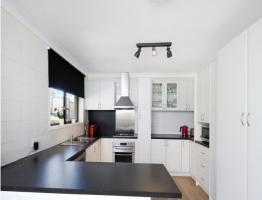

### Sold By Peter Jong \$505,000!

GREAT HOME - NO STRATA

- \*Standing tall with uninterrupted views day and night
- \*Solid 3 bedroom duplex located in private setting
- \*Renovated kitchen with good storage and European laundry
- \*Clever landscaped yard provides multiple areas to entertain
- \*Lounge room over looks stunning, uninterrupted views of surroundings
- \*Cosy dining setting leads out to backyard
- \*Stylist bathroom renovated to provide extra space with matching separate toilet
- \*Recently painted with floating floor boards throughout
- \*Perfect home for someone who just wants to move in
- \*Located with easy access to local amenities such as schools, shopping centre, businesses districts, motorway and public transport