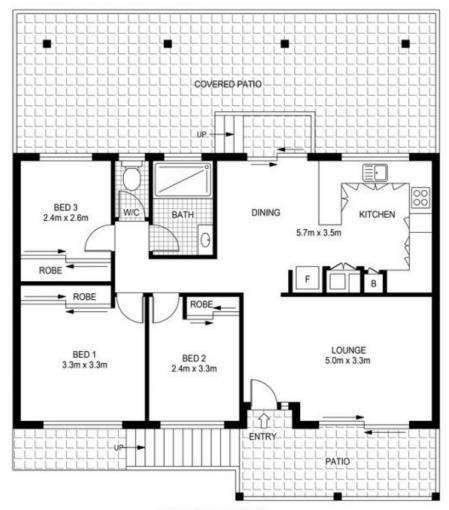

# **R&W** AGENT - PETER JONG MOBILE - 0432 675 946

FIRST FLOOR PLAN

GROUND FLOOR PLAN

## 1/9 CIPOLIN CLOSE, EAGLE VALE

**Disclaimer:** Floor and Site Plans are intended to give a general indication of the proposed layout only. No guarantee is given in respect of its accuracy. Any person viewing this information should make their own engaines and only rely on these enquiries.