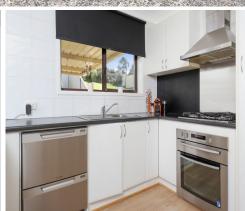

### Sold By Peter Jong \$505,000!

GREAT HOME - NO STRATA

- \*Standing tall with uninterrupted views day and night
- \*Solid 3 bedroom duplex located in private setting
- \*Renovated kitchen with good storage and European laundry
- \*Clever landscaped yard provides multiple areas to entertain
- \*Lounge room over looks stunning, uninterrupted views of surroundings
- \*Cosy dining setting leads out to backyard
- \*Stylist bathroom renovated to provide extra space with matching separate toilet
- \*Recently painted with floating floor boards throughout
- \*Perfect home for someone who just wants to move in
- \*Located with easy access to local amenities such as schools, shopping centre, businesses districts, motorway and public transport