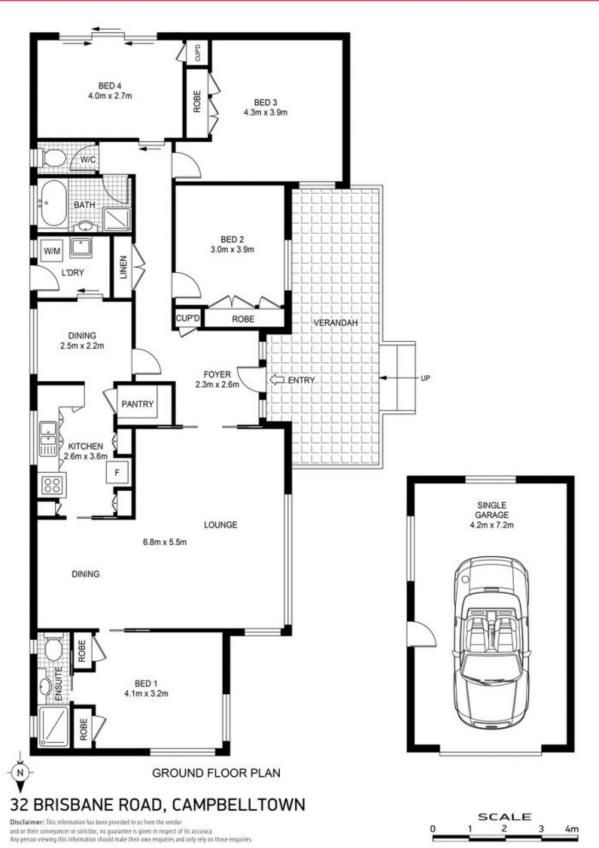

## SOLD BY PETER JONG - \$610,000

Live In or Invest

- \* This home is perfectly located in East Campbelltown
- \* Sizable porch with good entrance area
- \* Easy flowing floor plan promotes an abundance of natural lighting
- \* Large L-shaped living area with formal dining
- \* Four good sized bedrooms with built-in robes to three
- \* Master bedroom complete with ensuite
- \* 4th bedroom with external access
- \* Functional kitchen with walk-in pantry and meals area
- \* Laundry with external access
- \* Bathroom in very good condition with separate toilet
- \* Features include split system air conditioning, solar panels and ceiling fans
- \* Large 651sqm block with wide side access, leading to a detached single car garage