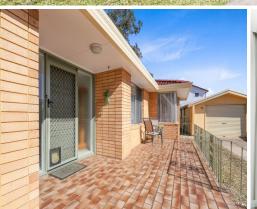

## SOLD BY PETER JONG - \$610,000

Live In or Invest

- \* This home is perfectly located in East Campbelltown
- \* Sizable porch with good entrance area
- \* Easy flowing floor plan promotes an abundance of natural lighting
- \* Large L-shaped living area with formal dining
- \* Four good sized bedrooms with built-in robes to three
- \* Master bedroom complete with ensuite
- \* 4th bedroom with external access
- \* Functional kitchen with walk-in pantry and meals area
- \* Laundry with external access
- \* Bathroom in very good condition with separate toilet
- \* Features include split system air conditioning, solar panels and ceiling fans
- \* Large 651sqm block with wide side access, leading to a detached single car garage