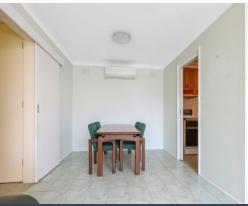

## SOLD BY PETER JONG - \$610,000

Live In or Invest

- \* This home is perfectly located in East Campbelltown
- \* Sizable porch with good entrance area
- \* Easy flowing floor plan promotes an abundance of natural lighting
- \* Large L-shaped living area with formal dining
- \* Four good sized bedrooms with built-in robes to three
- \* Master bedroom complete with ensuite
- \* 4th bedroom with external access
- \* Functional kitchen with walk-in pantry and meals area
- \* Laundry with external access
- \* Bathroom in very good condition with separate toilet
- \* Features include split system air conditioning, solar panels and ceiling fans
- \* Large 651sqm block with wide side access, leading to a detached single car garage