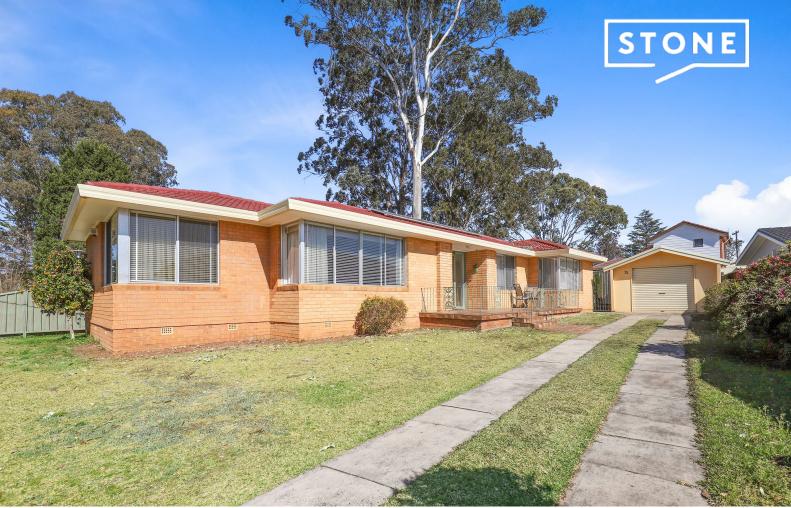

32 Brisbane Road Campbelltown, NSW

4 🕮

2 🖽

## SOLD BY PETER JONG - \$610,000

Live In or Invest

- \* This home is perfectly located in East Campbelltown
- \* Sizable porch with good entrance area
- \* Easy flowing floor plan promotes an abundance of natural lighting
- \* Large L-shaped living area with formal dining
- \* Four good sized bedrooms with built-in robes to three
- \* Master bedroom complete with ensuite
- \* 4th bedroom with external access
- \* Functional kitchen with walk-in pantry and meals area
- \* Laundry with external access
- \* Bathroom in very good condition with separate toilet
- \* Features include split system air conditioning, solar panels and ceiling fans
- \* Large 651sqm block with wide side access, leading to a detached single car garage