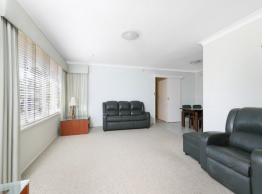

## SOLD BY PETER JONG - \$610,000

Live In or Invest

- \* This home is perfectly located in East Campbelltown
- \* Sizable porch with good entrance area
- \* Easy flowing floor plan promotes an abundance of natural lighting
- \* Large L-shaped living area with formal dining
- \* Four good sized bedrooms with built-in robes to three
- \* Master bedroom complete with ensuite
- \* 4th bedroom with external access
- \* Functional kitchen with walk-in pantry and meals area
- \* Laundry with external access
- \* Bathroom in very good condition with separate toilet
- \* Features include split system air conditioning, solar panels and ceiling fans
- \* Large 651sqm block with wide side access, leading to a detached single car garage