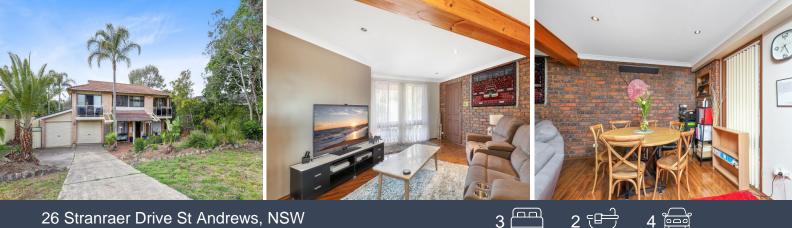

## 26 Stranraer Drive St Andrews, NSW

## Sold By Peter Jong - \$590,000!

Great Investment with Versatile Floor plan

- \* This home is perfectly located in central St Andrews
- \* Provides easy access to all local amenities
- \* All bedrooms are well proportional with built-ins to all
- \* Natural light filled upstairs with good views of surroundings
- \* Two balconies with access from master bedroom and lounge area
- \* An extra bathroom located downstairs makes it perfect for dual living
- \* Large back yard provides good outdoor area for the whole family
- \* Large double garage with drive through access
- \* Large pergola ideal for outdoor living all year round
- \* Situated on a large 671sqm block of land
- \* Currently leased to fabulous long term tenants paying \$460 per week
- \* Downstairs utilised as family day care registered with Campbelltown council
- \* Lease expires May 2020 and wants to continue long term leasing