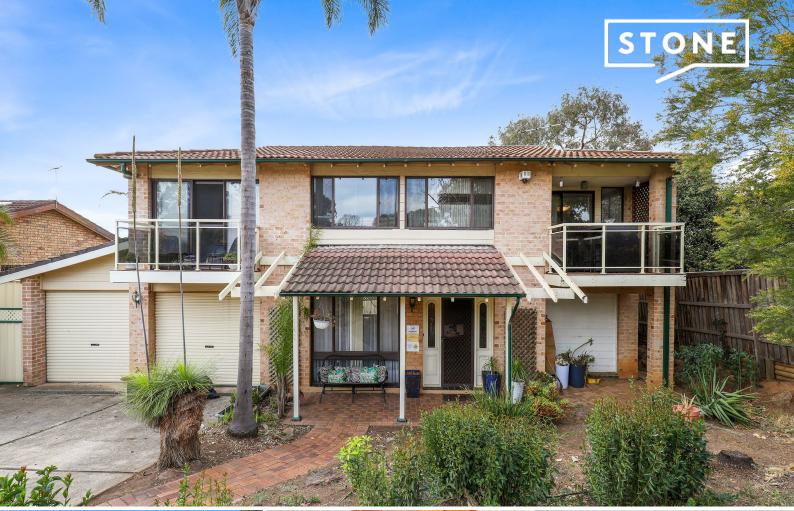

## 26 Stranraer Drive St Andrews, NSW

## Sold By Peter Jong - \$590,000!

Great Investment with Versatile Floor plan

- \* This home is perfectly located in central St Andrews
- \* Provides easy access to all local amenities
- \* All bedrooms are well proportional with built-ins to all
- \* Natural light filled upstairs with good views of surroundings
- \* Two balconies with access from master bedroom and lounge area
- \* An extra bathroom located downstairs makes it perfect for dual living
- \* Large back yard provides good outdoor area for the whole family
- \* Large double garage with drive through access
- \* Large pergola ideal for outdoor living all year round
- \* Situated on a large 671sqm block of land
- \* Currently leased to fabulous long term tenants paying \$460 per week
- \* Downstairs utilised as family day care registered with Campbelltown council
- \* Lease expires May 2020 and wants to continue long term leasing