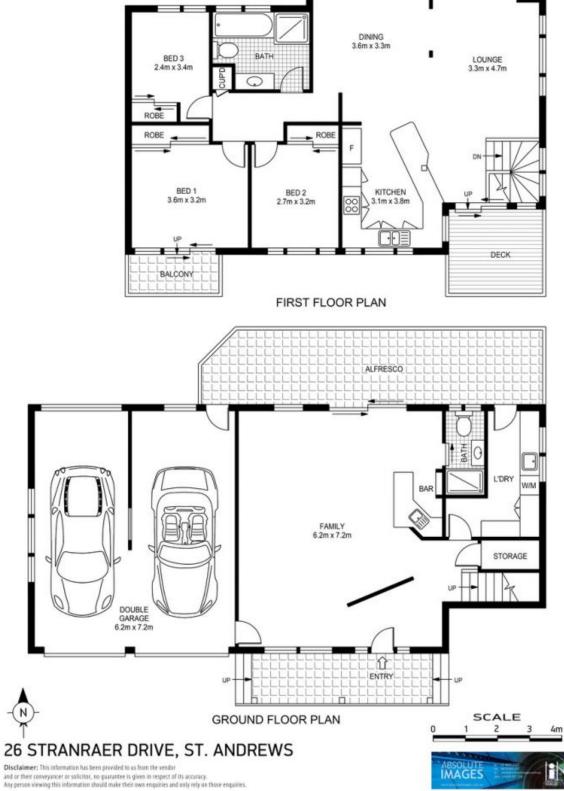

## Sold By Peter Jong - \$590,000!

Great Investment with Versatile Floor plan

- \* This home is perfectly located in central St Andrews
- \* Provides easy access to all local amenities
- \* All bedrooms are well proportional with built-ins to all
- \* Natural light filled upstairs with good views of surroundings
- \* Two balconies with access from master bedroom and lounge area
- \* An extra bathroom located downstairs makes it perfect for dual living
- \* Large back yard provides good outdoor area for the whole family
- \* Large double garage with drive through access
- \* Large pergola ideal for outdoor living all year round
- \* Situated on a large 671sqm block of land
- \* Currently leased to fabulous long term tenants paying \$460 per week
- \* Downstairs utilised as family day care registered with Campbelltown council
- \* Lease expires May 2020 and wants to continue long term leasing