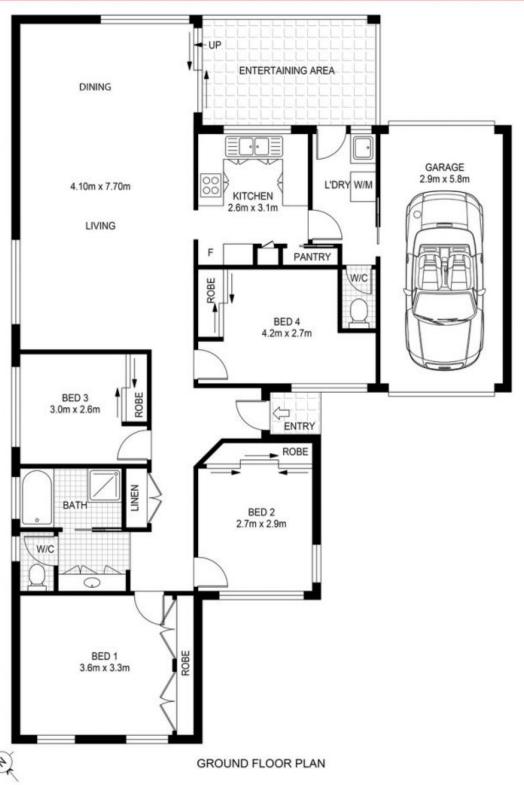

## Sold By Peter Jong \$555,000!

GREAT VALUE!!!

\*Neat Duplex with street frontage in family friendly suburb

\*Solid 4 bedroom home with built-ins to all

\*Open plan living and dining area leads out to alfresco area

\*Light filled kitchen overlooks rear yard

\*Secured garage with drive through and internal access

\*Well maintained home with new paint and restored roofing

\*Floor plan consist of additional toilet

 $^{\star}\text{Land}$  size 492.7sqm with great yard space for kids to play or suitable for Granny Flat (S.T.C.A)

\*Features include: Extra toilet, split system air conditioning, new roof restoration.

**Peter Jong** 

0432 675 946

Places of Interest:

...