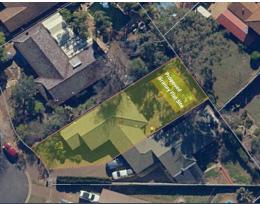

\*Light filled kitchen overlooks rear yard

\*Secured garage with drive through and internal access

\*Well maintained home with new paint and restored roofing

\*Floor plan consist of additional toilet

 $^{\star}\text{Land}$  size 492.7sqm with great yard space for kids to play or suitable for Granny Flat (S.T.C.A)