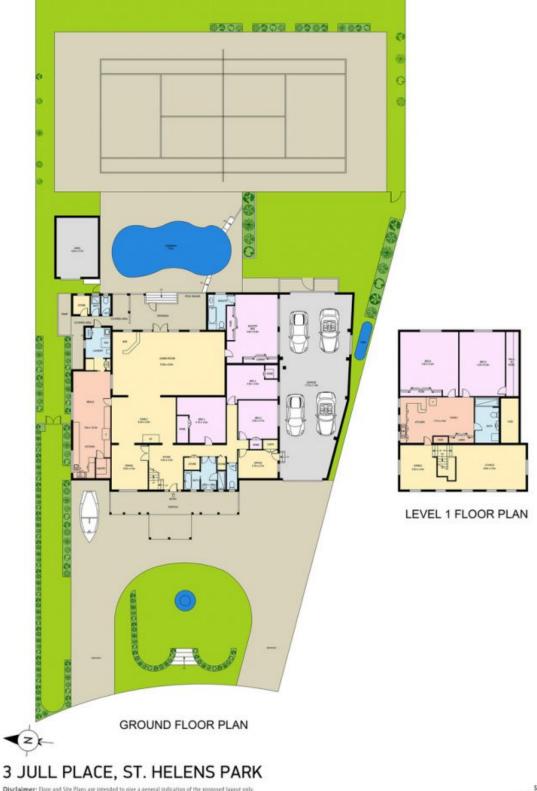

Set on a rare 2144.5sqm, this home encourages a relaxed family lifestyle and is your own private sanctuary yet having all the city conveniences close by. With quality fixtures and fittings throughout, this prestigious home consists of the following:

## Ground floor:

- 4 large bedrooms all with large built-in robes and ensuite to the master

- Living area, formal dining, meals area, study and expansive rumpus room leading out to the outdoor area

Price:

## AGENT - GARY LUKE MOBILE - 0418 451 105

Disclaimer: Floor and Site Plans are intended to give a general indication of the proposed layout only. No guarantee is given in respect of its accoracy. Any person viewing this information should make their own enquires and only rely on these enquiries.