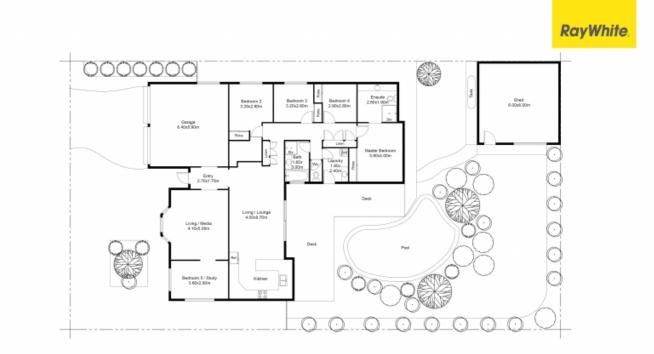

## 23 GOODWOOD ROAD, MURRUMBA DOWNS

THE FLOOR PLAN INCLUDING FURNITURE, FUTURE MEASUREMENTS AND DIMENSIONS ARE APPROXIMATE AND FOR ILLUSTRATIVE PURPOSES ONLY. SIMMS AGENCY GIVE NO GUARANTEE, WARRANTY OR REPRESENTATION AS TO THE ACCURACY AND LAYOUT ALL ENQUIRIES MUST BE MADE DIRECTLY TO THE AGENT, VENDOR OR PART REPRESENTING THE PROPERTY