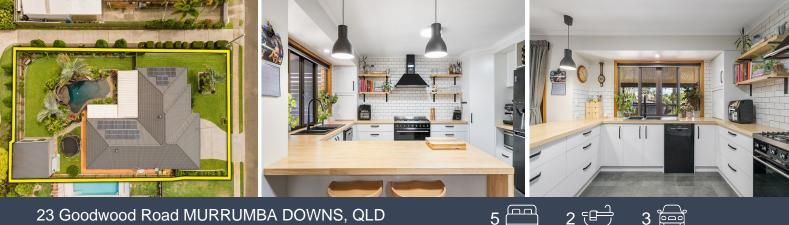

## SHED! POOL! 900m2 BLOCK!

Situated in the exclusive Goodwood Estate Murrumba Downs, this wonderful home is positioned on a generous 900m2 block with everything a family could ever need.

Basic catalogue of features include, 4 good sized bedrooms plus 5th bedroom/home office, 2 bathrooms, large lounge/media room, separate family & dining area, stunning modernized kitchen with gas cooking, updated laundry, huge covered entertaining area, and double garage.

## Recap of features,

Contemporary kitchen with stainless steel appliances, timber benchtops and plenty of cupb...

Price:

EXPRESSIONS OF INTEREST