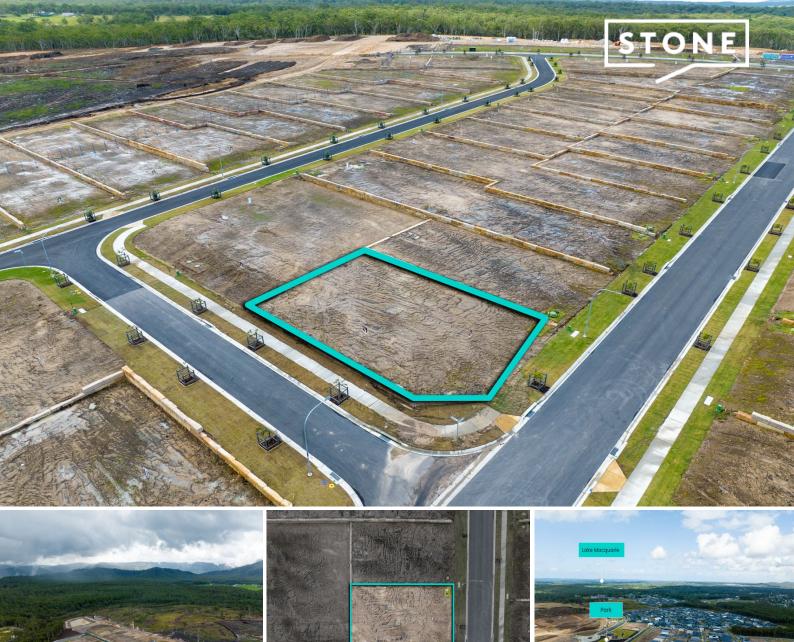

## 587sqm Corner block

Presenting this fully registered 587m2 block only a few minutes' drive from private and public schools, public transport, the M1 freeway and the Cooranbong Village which includes a medical centre, mini supermarket, cafes, post office and pharmacy. Just ten minutes' drive from Morisset's CBD with major supermarkets, medical services, banks, cafes and restaurants as well as the mainline Sydney/Newcastle train station. Just 50mins easy drive to the outskirts of Sydney and 40mins to Newcastle.

- 587sqm leveled corner block with sandstone retaining walls
- Registered block ready for you to start building
- Create a home to suit your family requirements and to your personal taste
- Minutes drive to Cedar Mill development
- Don't delay, your family will absolutely love this location!