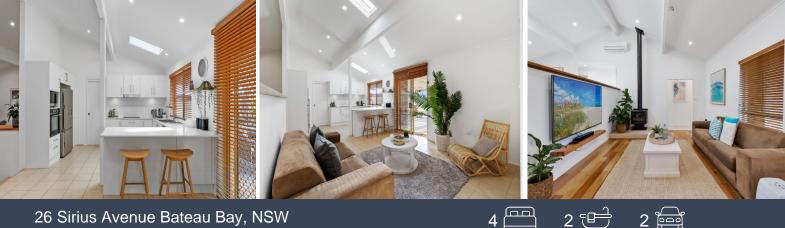

The brand-new kitchen is a standout feature of the home and has a great connection to the outdoor area making entertaining a breeze. Multiple living and dining areas create a space for everyone in the family to work and relax. This truly is a quality home in a great area and won't disappoint.

## Main Features Include:

- A designer kitchen with stone benchtops that anchor the space surrounding, high quality appliances, and an abundance of cupboard & bench space. This gorgeous space enables the family to cook, chat and work simultaneously overlooking the outdoor entertaining area.