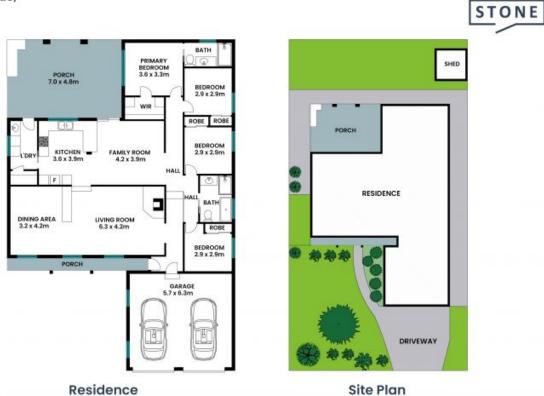

- Expansive overed outdoor entertaining area, this is the perfect place to host large family gatherings all year round.

Contact Agent

Internal Area: 148sqm External Area: 77sqm

PLEASE NOTE: These Floor Plan + Site Plans have been generated for marketing purposes and are to be used as a guide only. While all care is taken, no guarantee can be given in respect of accuracy, sizes and dimensions are approximate, actual may vary.