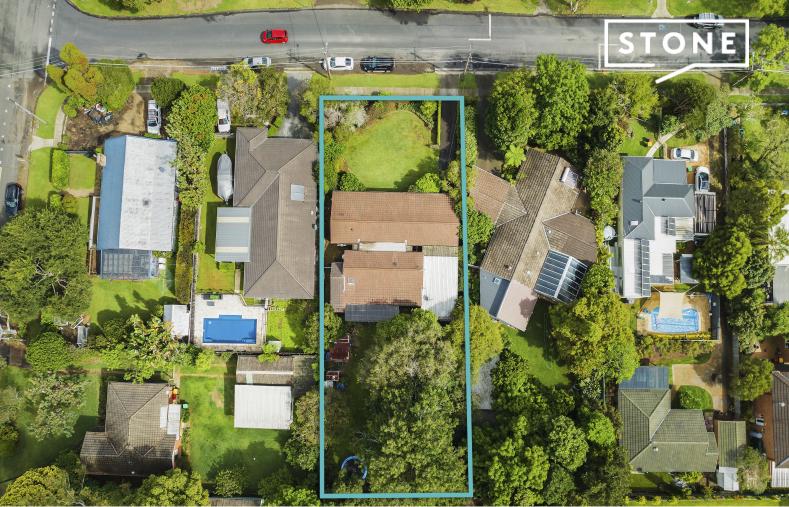

9 Leeming Street Mount Kuring-gai, NSW

## Sold by Dean and Di Finch - for further details please call

This four bedroom home is situated on 1119 sqm block, with a level yard that is positioned opposite to Mount Kuring-gai Public School and only moments to Train Station and ALDI shopping centre.

## Features:

- 20.42m x 54.86m level parcel of land
- Four bedroom home with two bathrooms
- Modern kitchen with spacious lounge room
- Level backyard plenty of space for the kids to enjoy
- Build or renovate (STCA) your dream home in this great location.