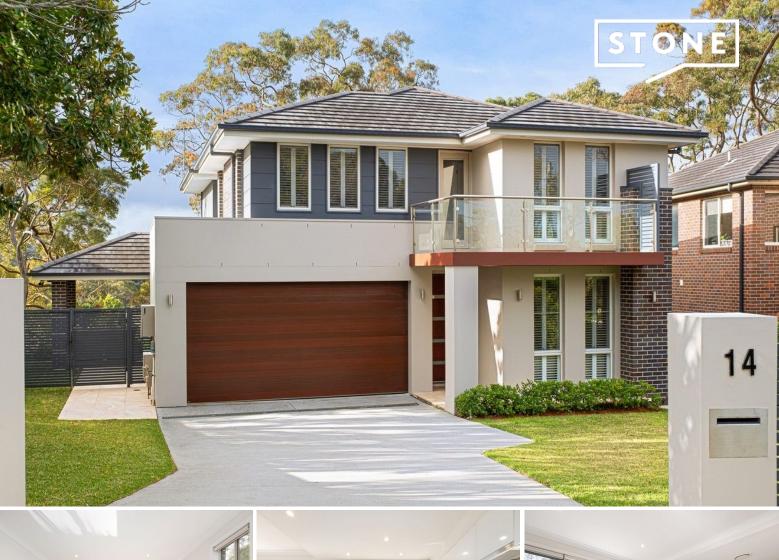

14 Sylvan Avenue East Lindfield, NSW

## SOLD OFF-MARKET

...

- 897 sqm of sunny north to rear land with leafy valley to ridgeline views
- Modern built two-storey home with flowing layout
- Open living and dining flowing to covered alfresco and landscaped garden
- Media lounge and a separate study downstairs, family retreat upstairs
- Light-filled sleek stone kitchen with butler's pantry, built-in storage
- Five burner gas cooktop, wide oven, dishwasher, two sinks, island bar
- Four bedrooms, built in/walk in robes, ensuite and views to the tranquil main bed
- Two contemporary bathrooms, powder room, stone vanities, internal laundry