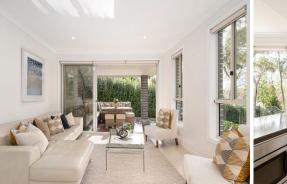

## SOLD OFF-MARKET

...

- 897 sqm of sunny north to rear land with leafy valley to ridgeline views
- Modern built two-storey home with flowing layout
- Open living and dining flowing to covered alfresco and landscaped garden
- Media lounge and a separate study downstairs, family retreat upstairs
- Light-filled sleek stone kitchen with butler's pantry, built-in storage
- Five burner gas cooktop, wide oven, dishwasher, two sinks, island bar
- Four bedrooms, built in/walk in robes, ensuite and views to the tranquil main bed
- Two contemporary bathrooms, powder room, stone vanities, internal laundry