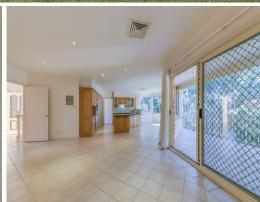

- Multiple living rooms, carpeted lounge and dining with gas fireplace
- Granite kitchen, huge walk in pantry, dishwasher and breakfast bar
- Tiled open plan family room and casual dining area with reserve outlook
- Over-sized master, walk in robe and ensuite with spa bath and shower
- Four additional bedrooms all with plenty of light, carpet and built in robes
- Sleek three way full main bathroom with separate bath and shower
- Downstairs presents rumpus, man-cave or home office, additional WC
- Peaceful balcony, covered outdoor entertaining and easy care gardens