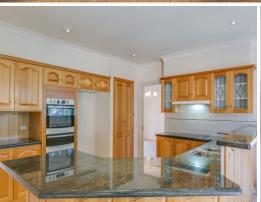

- Multiple living rooms, carpeted lounge and dining with gas fireplace
- Granite kitchen, huge walk in pantry, dishwasher and breakfast bar
- Tiled open plan family room and casual dining area with reserve outlook
- Over-sized master, walk in robe and ensuite with spa bath and shower
- Four additional bedrooms all with plenty of light, carpet and built in robes
- Sleek three way full main bathroom with separate bath and shower
- Downstairs presents rumpus, man-cave or home office, additional WC
- Peaceful balcony, covered outdoor entertaining and easy care gardens