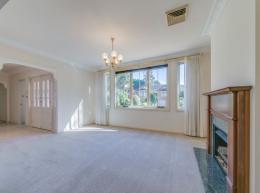

- Multiple living rooms, carpeted lounge and dining with gas fireplace
- Granite kitchen, huge walk in pantry, dishwasher and breakfast bar
- Tiled open plan family room and casual dining area with reserve outlook
- Over-sized master, walk in robe and ensuite with spa bath and shower
- Four additional bedrooms all with plenty of light, carpet and built in robes
- Sleek three way full main bathroom with separate bath and shower
- Downstairs presents rumpus, man-cave or home office, additional WC
- Peaceful balcony, covered outdoor entertaining and easy care gardens