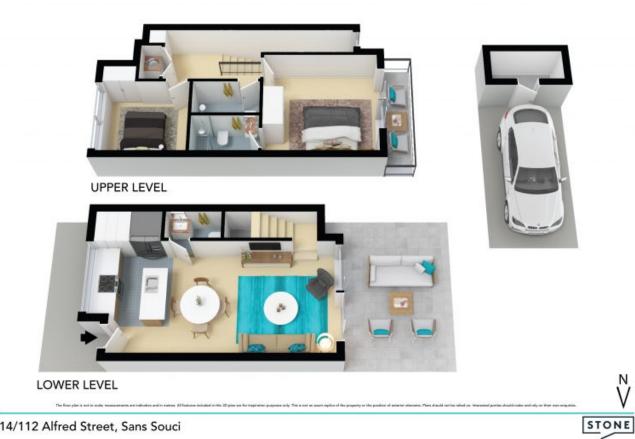

## Near-new resort townhouse meters from the beach

Set in the chic South Beach development, this near-new designer townhouse offers resort-style living just metres from the beach. Spread over two luxurious levels, it provides open-plan living flowing to a terrace and garden, with two spacious bedrooms and balcony upstairs. Live maintenance-free in the ultimate lifestyle hub a stroll from cafes, coastal promenades and shops.

- Near-new terrace-style townhouse in the boutique South Beach resort complex
- Luxurious finishes over two levels, including an open-plan kitchen and living space
- Two spacious upstairs bedrooms, main with balcony and ensuite
- Bi-fold doors open onto covered entertainment deck, lawn and lush gardens
- Communal resort-style swimming pool, sun deck and family-friendly gardens

Price:

Sam Abbas 0406 750 075

\$1,175,000

**Shaun Ramani** 0417 444 919

STONE

14/112 Alfred Street, Sans Souci

14/112 Alfred Street, Sans Souci