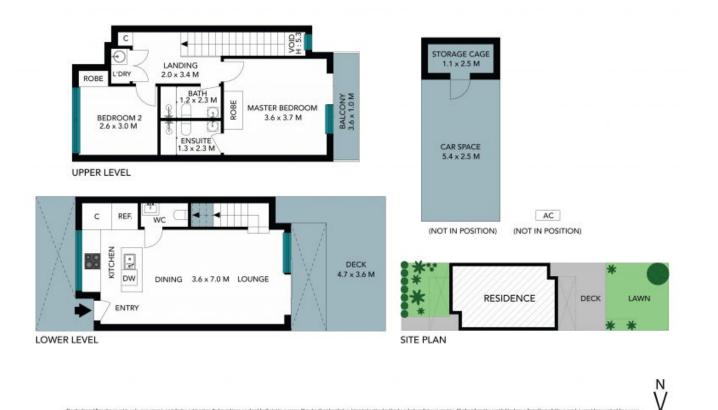

## Near-new resort townhouse meters from the beach

Set in the chic South Beach development, this near-new designer townhouse offers resort-style living just metres from the beach. Spread over two luxurious levels, it provides open-plan living flowing to a terrace and garden, with two spacious bedrooms and balcony upstairs. Live maintenance-free in the ultimate lifestyle hub a stroll from cafes, coastal promenades and shops.

- Near-new terrace-style townhouse in the boutique South Beach resort complex
- Luxurious finishes over two levels, including an open-plan kitchen and living space
- Two spacious upstairs bedrooms, main with balcony and ensuite
- Bi-fold doors open onto covered entertainment deck, lawn and lush gardens
- Communal resort-style swimming pool, sun deck and family-friendly gardens