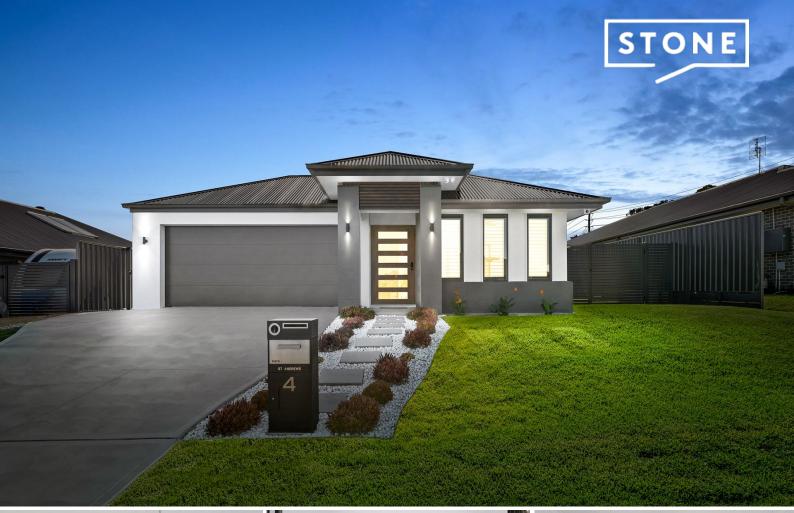

## Your impressive family entertainer

Inspiring and eye catching design meets elevated touches in this four bedroom Coral home on a quiet cul de sac. With ducted air, separate media room, security system and swim spa. Enjoy deluxe finishes throughout with bath to master en suite, built in gas fire place and feature tiles throughout. Nestled on an immaculate 595sqm with handy side access for the boat or van and superior style swim spa ? 2km to the M15 interchange and only 4.8kms to the thriving Kurri Kurri CBD.

- As new custom Coral home with an impressive and tidy facade on a quiet street

- Chefs kitchen 900mm gas cook top, 40mm Caeserstone benches and Bosche appliances

- Ducted air and smart lighting to open living/dining and alfresco
- Separate media room
- Four generously sized bedrooms, true master suite with walk through robe and bath to en suite
- Feature gas fireplace, walk in pantry and powder room
- Deluxe swim spa, decking and immaculate 595sqm block