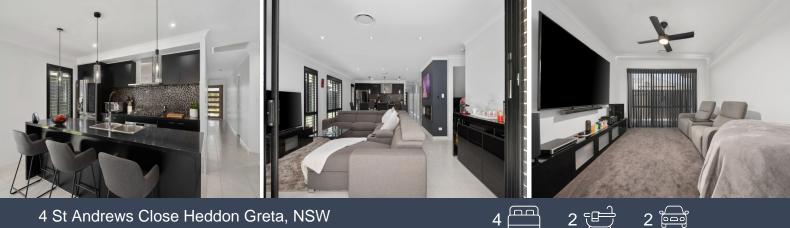

## Your impressive family entertainer

Inspiring and eye catching design meets elevated touches in this four bedroom Coral home on a quiet cul de sac. With ducted air, separate media room, security system and swim spa. Enjoy deluxe finishes throughout with bath to master en suite, built in gas fire place and feature tiles throughout. Nestled on an immaculate 595sqm with handy side access for the boat or van and superior style swim spa ? 2km to the M15 interchange and only 4.8kms to the thriving Kurri Kurri CBD.

- As new custom Coral home with an impressive and tidy facade on a quiet street

- Chefs kitchen 900mm gas cook top, 40mm Caeserstone benches and Bosche appliances

- Ducted air and smart lighting to open living/dining and alfresco
- Separate media room
- Four generously sized bedrooms, true master suite with walk through robe and bath to en suite
- Feature gas fireplace, walk in pantry and powder room
- Deluxe swim spa, decking and immaculate 595sqm block

## 4 St Andrews Close Heddon Greta