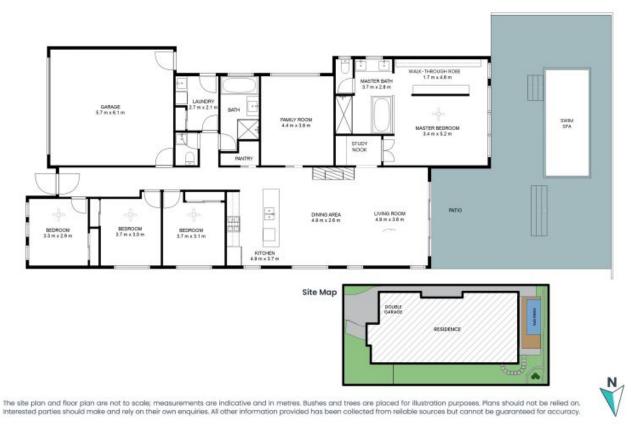

## Your impressive family entertainer

Inspiring and eye catching design meets elevated touches in this four bedroom Coral home on a quiet cul de sac. With ducted air, separate media room, security system and swim spa. Enjoy deluxe finishes throughout with bath to master en suite, built in gas fire place and feature tiles throughout. Nestled on an immaculate 595sqm with handy side access for the boat or van and superior style swim spa ? 2km to the M15 interchange and only 4.8kms to the thriving Kurri Kurri CBD.

- As new custom Coral home with an impressive and tidy facade on a quiet street

- Chefs kitchen 900mm gas cook top, 40mm Caeserstone benches and Bosche appliances

- Ducted air and smart lighting to open living/dining and alfresco
- Separate media room
- Four generously sized bedrooms, true master suite with walk through robe and bath to en suite
- Feature gas fireplace, walk in pantry and powder room
- Deluxe swim spa, decking and immaculate 595sqm block