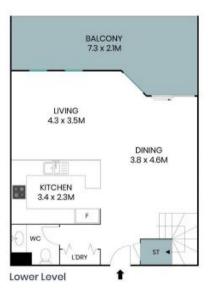

- Generous open plan living with full length glass doors taking in wonderful natural light
- Large alfresco entertaining balcony embraces the sunshine and leafy outlook
- Granite stone kitchen complete with gas cooktop and stainless appliances
- Two spacious bedrooms upstairs complemented by a main bathroom
- Generous master retreat with ensuite and its own private balcony capturing water and district views
- Air conditioning, plantation shutters, internal laundry and under stair storage`
- Direct lift access, video security intercom, common courtyard and gardens, tandem parking plus generous storage cage

## 513/70 Vista Street

TANDEM CAR SPACE 2.6 x 10.1M

The site plan and floor plan are not to scale; measurements are indicative and in metres. Bushes and trees are placed for illustration purposes. Plans should not be relied on. Interested parties should make and rely on their own enquiries. All other information provided has been collected from reliable sources but cannot be guaranteed for accuracy.

## 513/70 Vista Street