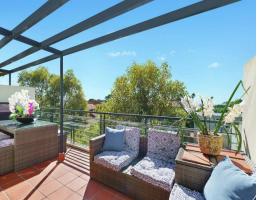

- Generous open plan living with full length glass doors taking in wonderful natural light
- Large alfresco entertaining balcony embraces the sunshine and leafy outlook
- Granite stone kitchen complete with gas cooktop and stainless appliances
- Two spacious bedrooms upstairs complemented by a main bathroom
- Generous master retreat with ensuite and its own private balcony capturing water and district views
- Air conditioning, plantation shutters, internal laundry and under stair storage`
- Direct lift access, video security intercom, common courtyard and gardens, tandem parking plus generous storage cage