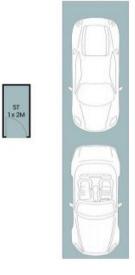

## 513/70 Vista Street

TANDEM CAR SPACE 2.6 x 10.1M

The site plan and floor plan are not to scale; measurements are indicative and in metres. Bushes and trees are placed for illustration purposes. Plans should not be relied on. Interested parties should make and rely on their own enquiries. All other information provided has been collected from reliable sources but cannot be guaranteed for accuracy.