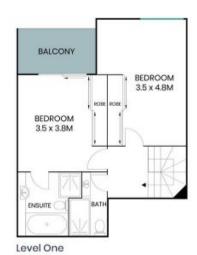

- Generous open plan living with full length glass doors taking in wonderful natural light
- Large alfresco entertaining balcony embraces the sunshine and leafy outlook
- Granite stone kitchen complete with gas cooktop and stainless appliances
- Two spacious bedrooms upstairs complemented by a main bathroom
- Generous master retreat with ensuite and its own private balcony capturing water and district views
- Air conditioning, plantation shutters, internal laundry and under stair storage`
- Direct lift access, video security intercom, common courtyard and gardens, tandem parking plus generous storage cage

## 513/70 Vista Street

TANDEM CAR SPACE 2.6 x 10.1M

The site plan and floor plan are not to scale; measurements are indicative and in metres. Bushes and trees are placed for illustration purposes. Plans should not be relied on. Interested parties should make and rely on their own enquiries. All other information provided has been collected from reliable sources but cannot be guaranteed for accuracy.

## 513/70 Vista Street