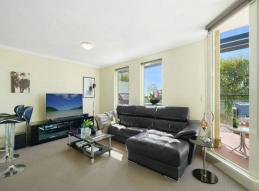

- Generous open plan living with full length glass doors taking in wonderful natural light
- Large alfresco entertaining balcony embraces the sunshine and leafy outlook
- Granite stone kitchen complete with gas cooktop and stainless appliances
- Two spacious bedrooms upstairs complemented by a main bathroom
- Generous master retreat with ensuite and its own private balcony capturing water and district views
- Air conditioning, plantation shutters, internal laundry and under stair storage`
- Direct lift access, video security intercom, common courtyard and gardens, tandem parking plus generous storage cage