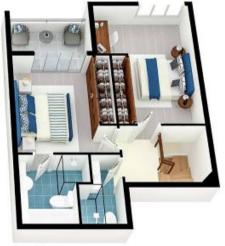

## 513/70 Vista Street

TANDEM CAR SPACE 2.6 x 10.1M

The site plan and floor plan are not to scale; measurements are indicative and in metres. Bushes and trees are placed for illustration purposes. Plans should not be relied on. Interested parties should make and rely on their own enquiries. All other information provided has been collected from reliable sources but cannot be guaranteed for accuracy.

## 513/70 Vista Street

## Mosman

The floor plan is not to scale; measurements are indicative and in metres, All features included in this 3D plan are for inspiration purposes only.

This is not an exact replica of the property or the position of exterior elements. Plans should not be relied on interested parties should make and rely on their own enquiries.