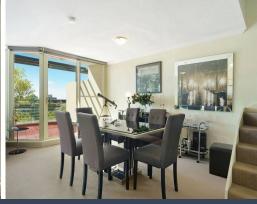

- Generous open plan living with full length glass doors taking in wonderful natural light
- Large alfresco entertaining balcony embraces the sunshine and leafy outlook
- Granite stone kitchen complete with gas cooktop and stainless appliances
- Two spacious bedrooms upstairs complemented by a main bathroom
- Generous master retreat with ensuite and its own private balcony capturing water and district views
- Air conditioning, plantation shutters, internal laundry and under stair storage`
- Direct lift access, video security intercom, common courtyard and gardens, tandem parking plus generous storage cage