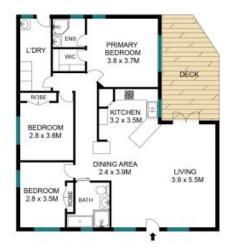

## 17 Brenda Crescent, Tumbi Umbi

Site Plan

The site plan and floor plan are not to scale; measurements are indicative in meters. Bushes and trees are places for illustration purposes. Plans should not be relied on. Interested parties should make and rely on their own enquiries. All other information provided has been collected from reliable sources but cannot be guaranted for accuracy.