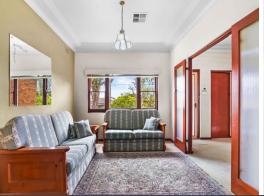

## Features:

- \* Three generous sized bedrooms and ornate ceilings throughout
- \* Fully tiled bathroom with combined bathtub and shower
- \* Neat and tidy kitchen with ample storage space
- \* Separate living room, large internal laundry + second toilet
- \* Level and child friendly backyard, great for entertaining
- \* Side driveway to lock up garage for two cars
- \*Potential to add further value
- \* Walking distance to local schools, parks and shopping village