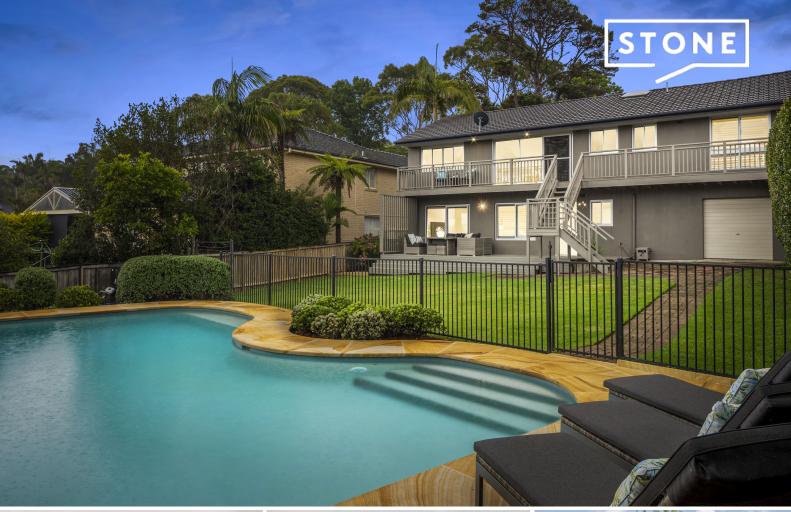

## **Belrose Beauty**

Positioned on an unusually-large 847sqm (approx) near-level block with a tranquil bushland outlook, this immaculate dual-level entertainer offers plenty of appeal to families of all ages and stages. Offering multiple living spaces and a flexible floorplan that includes upper and lower decks for alfresco living and entertaining. This unique home delivers all the ingredients for an enviable lifestyle in a convenient, family-friendly location.

- Deluxe Caesarstone kitchen with breakfast bar and Miele appliances, including induction cooking and built in coffee maker
- Dining adjacent to kitchen and opening out onto deck with garden and bushland
- Generous living room with custom joinery and plantation shutters
- Master suite with built-in robes, plantation shutters, ceiling fan and ensuite with heated towel rail
- Downstairs family room/rumpus offering flexibility for in-law accommodation or teenagers retreat