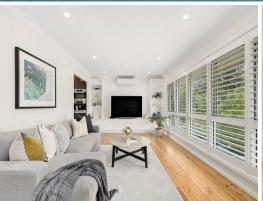

- Deluxe Caesarstone kitchen with breakfast bar and Miele appliances, including induction cooking and built in coffee maker
- Dining adjacent to kitchen and opening out onto deck with garden and bushland
- Generous living room with custom joinery and plantation shutters
- Master suite with built-in robes, plantation shutters, ceiling fan and ensuite with heated towel rail
- Downstairs family room/rumpus offering flexibility for in-law accommodation or teenagers retreat