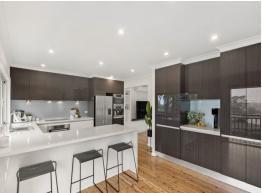

- Deluxe Caesarstone kitchen with breakfast bar and Miele appliances, including induction cooking and built in coffee maker
- Dining adjacent to kitchen and opening out onto deck with garden and bushland
- Generous living room with custom joinery and plantation shutters
- Master suite with built-in robes, plantation shutters, ceiling fan and ensuite with heated towel rail
- Downstairs family room/rumpus offering flexibility for in-law accommodation or teenagers retreat