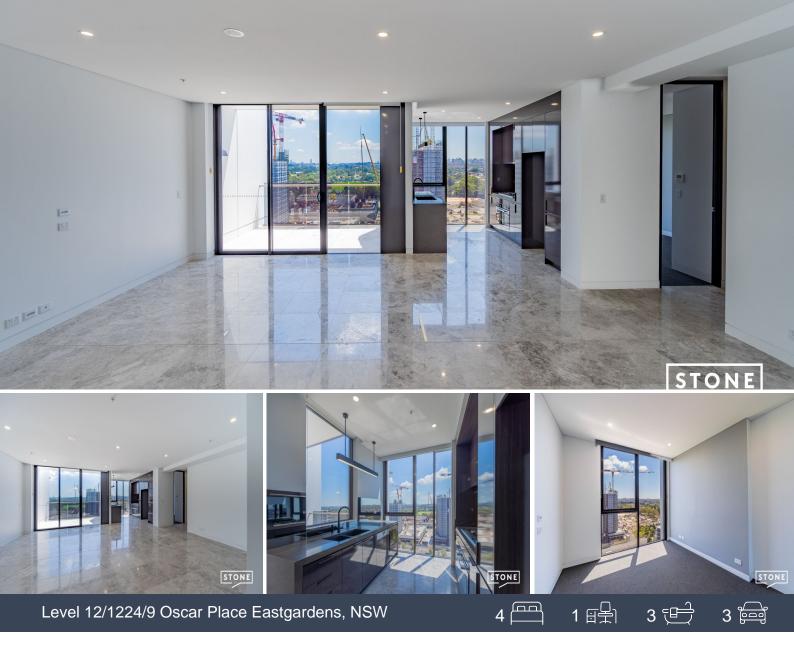

## 1224/9 Oscar Place Eastgardens

A residential oasis at the heart of modern eastern suburbs life, Orchid is the final first stage offering within the celebrated Pagewood Green master-planned community. Pagewood Green will boast its very own 6,000sqm retail precinct anchored by a major national supermarket and an array of supporting retailers including food, medical and leisure.

Highlight of the property:

- A prized location, this island development is close to championship golf courses, famous beaches, world class universities, an abundance of parks, and next to Westfield Eastgardens.

- 2 split levels living with 3 bedrooms, 2.5 bathrooms and luxury finishes
- Top of the range Miele inclusions : cooktop , oven , dish washer and dryer.
- Ducted A/C throughout.

 Price:
 Contact Agent

 Council Rates:
 \$374.00 p/q