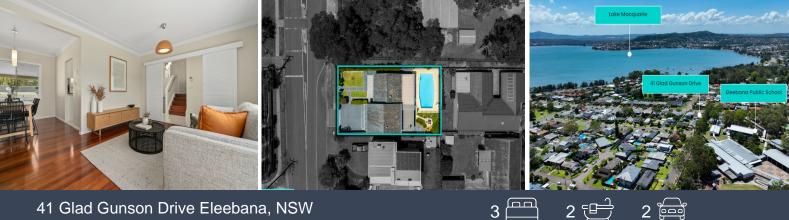

- North facing split level family home on manicured 506sqm block
- Double garage with internal access into rumpus, wet bar & 2nd bath/laundry
- Contemporary Caesarstone kitchen with electric hob, oven, outlook over pool
- Split system and polished timber floors to lounge and dining area
- Ducted a/c, ceiling fans, polished timber floors to three robed bedrooms upstairs
- For the active family, there are sports fields within walking distance
- Experience the luxury of having no neighbours on the weekends or evenings
- Just 550m to the Lake Macquarie foreshore and Eleebana boat ramp