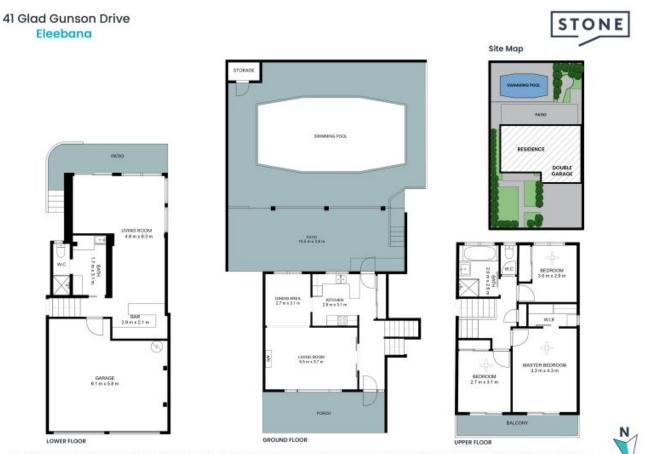

- North facing split level family home on manicured 506sqm block
- Double garage with internal access into rumpus, wet bar & 2nd bath/laundry
- Contemporary Caesarstone kitchen with electric hob, oven, outlook over pool
- Split system and polished timber floors to lounge and dining area
- Ducted a/c, ceiling fans, polished timber floors to three robed bedrooms upstairs
- For the active family, there are sports fields within walking distance
- Experience the luxury of having no neighbours on the weekends or evenings
- Just 550m to the Lake Macquarie foreshore and Eleebana boat ramp

\$1,030,000

The site plan and floor plan are not to scale; measurements are indicative and in metres. Bushes and trees are placed for illustration purposes. Plans should not be relied on, interested parties should make and rely on their own enquiries. All other information provided has been collected from reliable sources but cannot be guaranteed for accuracy.