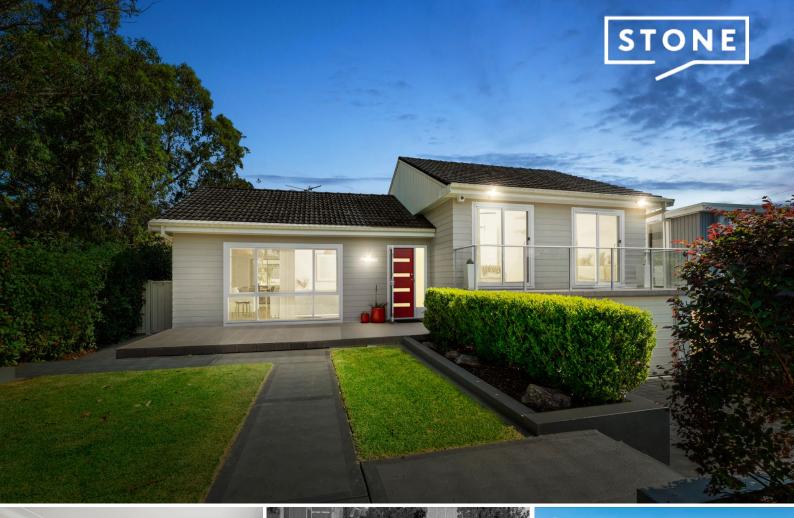

## Prime location with quality space

Say goodbye to the hassle of drop-offs and pick-ups and hello to effortless mornings and afternoons as you are now just steps away from Eleebana school. Not only is the location prime, but the house itself is a showstopper, boasting two separate living areas, including a rumpus with wet bar, and three bedrooms all grouped together. Entertain in style with a covered alfresco overlooking the pool.

- North facing split level family home on manicured 506sqm block
- Double garage with internal access into rumpus, wet bar & 2nd bath/laundry
- Contemporary Caesarstone kitchen with electric hob, oven, outlook over pool
- Split system and polished timber floors to lounge and dining area
- Ducted a/c, ceiling fans, polished timber floors to three robed bedrooms upstairs
- For the active family, there are sports fields within walking distance
- Experience the luxury of having no neighbours on the weekends or evenings
- Just 550m to the Lake Macquarie foreshore and Eleebana boat ramp