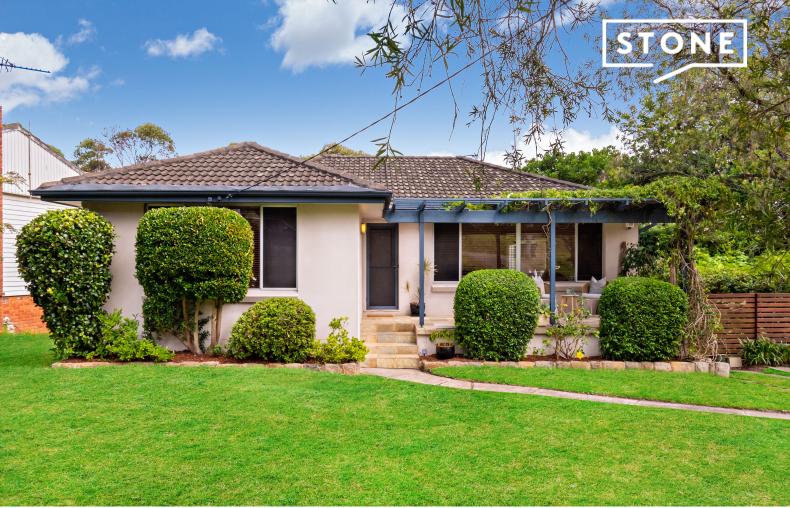

15A Nargong Road Allambie Heights, NSW

## Bright and modern family oasis in bushland setting

Bounded by tranquil bushland reserve on two sides and set directly opposite grassy parkland, this tastefully updated family residence provides an enchanting sanctuary in a fabulous family-friendly setting. Showcasing a bright open plan design aesthetic with multiple living spaces and exuding an ambience of relaxed luxury, it is embraced by sprawling child-friendly lawn with private sun-dappled entertainers' terraces. Wonderfully private and peaceful, it is only footsteps to the Manly Dam trails and a short stroll to village shops and the primary school.

- Nestled on a gently-sloping 670sqm parcel of land with a wide street frontage
- Sunny front verandah with wisteria-clad pergola and northerly views to parkland
- Generous north facing living room with ceiling fan and timber display shelving  $% \left( 1\right) =\left( 1\right) \left( 1\right)$
- Casual living area and huge dining room with magical views over leafy reserve
- Central open plan stone and gas kitchen with dishwasher and walk-in pantry
- Spacious bedrooms with ceiling fans, two have built-ins and main has an ensuite
- Modern soft-coastal themed bathrooms, timber flooring and gas outlet
- Fully-enclosed rear lawn, bushland on two sides and one adjoining neighbour