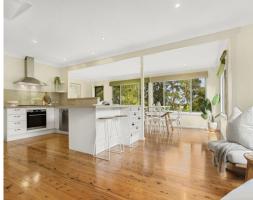

- Nestled on a gently-sloping 670sqm parcel of land with a wide street frontage
- Sunny front verandah with wisteria-clad pergola and northerly views to parkland
- Generous north facing living room with ceiling fan and timber display shelving  $% \left( 1\right) =\left( 1\right) \left( 1\right)$
- Casual living area and huge dining room with magical views over leafy reserve
- Central open plan stone and gas kitchen with dishwasher and walk-in pantry
- Spacious bedrooms with ceiling fans, two have built-ins and main has an ensuite
- Modern soft-coastal themed bathrooms, timber flooring and gas outlet
- Fully-enclosed rear lawn, bushland on two sides and one adjoining neighbour