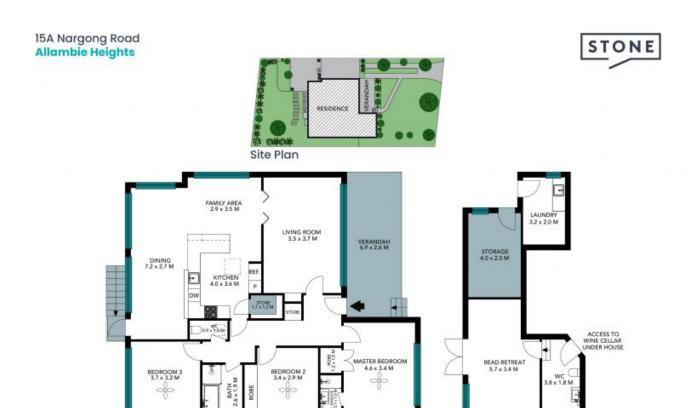

15A Nargong Road Allambie Heights, NSW

## Bright and modern family oasis in bushland setting

Bounded by tranquil bushland reserve on two sides and set directly opposite grassy parkland, this tastefully updated family residence provides an enchanting sanctuary in a fabulous family-friendly setting. Showcasing a bright open plan design aesthetic with multiple living spaces and exuding an ambience of relaxed luxury, it is embraced by sprawling child-friendly lawn with private sun-dappled entertainers' terraces. Wonderfully private and peaceful, it is only footsteps to the Manly Dam trails and a short stroll to village shops and the primary school.

- Nestled on a gently-sloping 670sqm parcel of land with a wide street frontage
- Sunny front verandah with wisteria-clad pergola and northerly views to parkland
- Generous north facing living room with ceiling fan and timber display shelving  $% \left( 1\right) =\left( 1\right) \left( 1\right)$
- Casual living area and huge dining room with magical views over leafy reserve
- Central open plan stone and gas kitchen with dishwasher and walk-in pantry
- Spacious bedrooms with ceiling fans, two have built-ins and main has an ensuite
- Modern soft-coastal themed bathrooms, timber flooring and gas outlet
- Fully-enclosed rear lawn, bushland on two sides and one adjoining neighbour

**Price:** \$2,150,000

**Adam Moore** 0428 319 096

**Jessica Fedrigo** 0404 989 070

The site plan and floor plan are not to scale; measurements are indicative and in metres. Bushes and trees are placed for illustration purposes. Plans should not be relied on. Interested parties should make and rely on their own enquiries. All other information provided has been collected from reliable sources but cannot be guaranteed for accuracy.