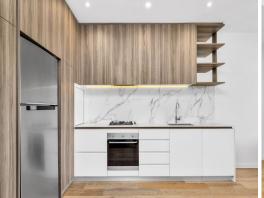

- Large 1 bed with huge study for potential 2nd bedroom, storage or work area
- Open plan living with functional, flexible and generous spaces
- Modern kitchen with deep benchtops, Smeg gas cooktop and appliances
- Engineered stone and brushed timber floors
- Ducted air condition, intercom entry
- Spacious balcony great for entertaining guests.
- Secure community with covered outdoor entertaining with modern facilities
- Secured car space and caged storage, with ample street parking