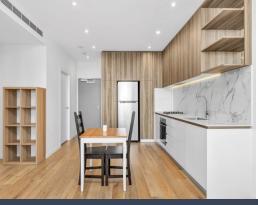

- Large 1 bed with huge study for potential 2nd bedroom, storage or work area
- Open plan living with functional, flexible and generous spaces
- Modern kitchen with deep benchtops, Smeg gas cooktop and appliances
- Engineered stone and brushed timber floors
- Ducted air condition, intercom entry
- Spacious balcony great for entertaining guests.
- Secure community with covered outdoor entertaining with modern facilities
- Secured car space and caged storage, with ample street parking