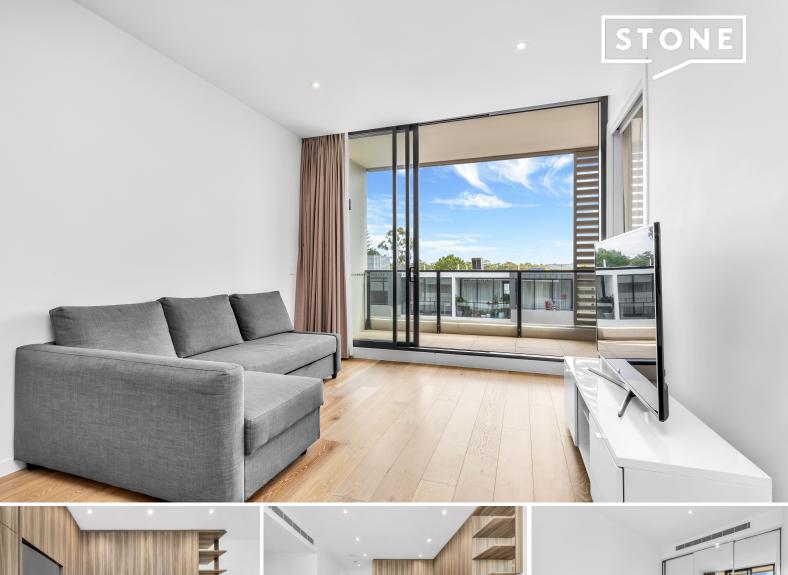

## Luxurious, Spacious & Modern One Bed plus study apartment

This spacious one bedroom apartment plus study offers a great sense of space, style and an open plan living. Conveniently located at Macquarie Green designed by the internationally acclaimed architects, Marchese Partners. This urban sanctuary is perfect for all looking for a sleek spacious interior, modern and convenient lifestyle.

- Large 1 bed with huge study for potential 2nd bedroom, storage or work area
- Open plan living with functional, flexible and generous spaces
- Modern kitchen with deep benchtops, Smeg gas cooktop and appliances
- Engineered stone and brushed timber floors
- Ducted air condition, intercom entry
- Spacious balcony great for entertaining guests.
- Secure community with covered outdoor entertaining with modern facilities
- Secured car space and caged storage, with ample street parking