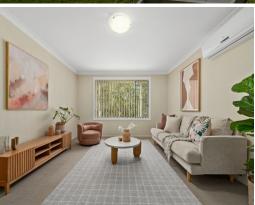

## Modern family home with leafy outlook

With four bedrooms, a modern kitchen and a generous living room, as well as a spacious backyard and alfresco entertaining area, this single level home opposite natural bushland is perfect for a growing family. Inside is decorated with a tasteful neutral palette, while outside is landscaped with retaining walls and ready for a keen gardener to create their own backyard oasis.

- Single level brick and tile home on 632sqm block
- Spacious kitchen featuring gas cooktop, built-in stainless steel oven and canopy rangehood
- Open plan dining and family room flows outside to alfresco entertaining area
- Master boasts walk-in robe and ensuite and three other bedrooms feature built-in robes
- Neutral colour palette, split system air-conditioning and venetian blinds throughout
- Bushland setting and large backyard with opportunity to plant out tiered garden beds
- 4 minute walk to playground, 1km to Aldi, 2km to Fletcher Village shopping and medical centre