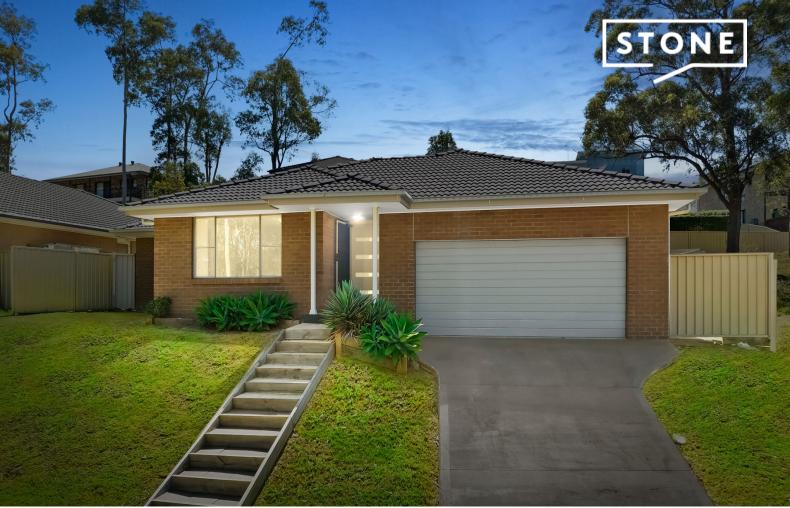

22 Weller Street Fletcher, NSW

4 📇

2 🖽

2

## Modern family home with leafy outlook

With four bedrooms, a modern kitchen and a generous living room, as well as a spacious backyard and alfresco entertaining area, this single level home opposite natural bushland is perfect for a growing family. Inside is decorated with a tasteful neutral palette, while outside is landscaped with retaining walls and ready for a keen gardener to create their own backyard oasis.

- Single level brick and tile home on 632sqm block
- Spacious kitchen featuring gas cooktop, built-in stainless steel oven and canopy rangehood
- Open plan dining and family room flows outside to alfresco entertaining area
- Master boasts walk-in robe and ensuite and three other bedrooms feature built-in robes
- Neutral colour palette, split system air-conditioning and venetian blinds throughout
- Bushland setting and large backyard with opportunity to plant out tiered garden beds
- 4 minute walk to playground, 1km to Aldi, 2km to Fletcher Village shopping and medical centre