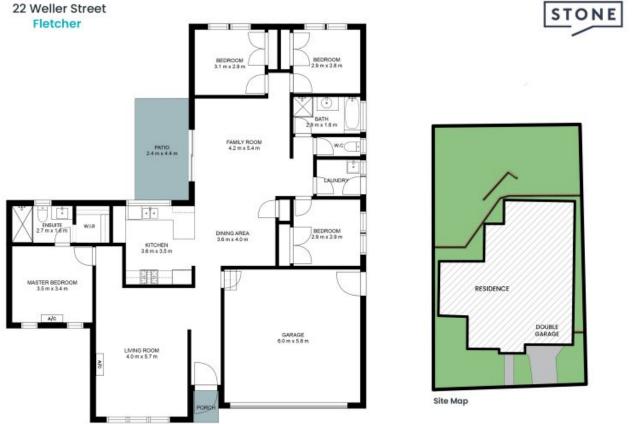

- Single level brick and tile home on 632sqm block
- Spacious kitchen featuring gas cooktop, built-in stainless steel oven and canopy rangehood
- Open plan dining and family room flows outside to alfresco entertaining area
- Master boasts walk-in robe and ensuite and three other bedrooms feature built-in robes
- Neutral colour palette, split system air-conditioning and venetian blinds throughout
- Bushland setting and large backyard with opportunity to plant out tiered garden beds
- 4 minute walk to playground, 1km to Aldi, 2km to Fletcher Village shopping and medical centre

Contact Agent

**Sione Dent** 0499 942 478

**Jessica Hood** 0432 912 660

The site plan and floor plan are not to scale; measurements are indicative and in metres. Bushes and trees are placed for illustration purposes. Plans should not be relied on, interested parties should make and rely on their own enquiries. All other information provided has been collected from reliable sources but cannot be guaranteed for accuracy.