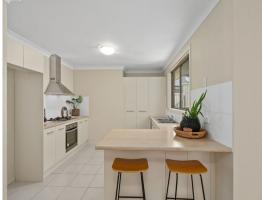

## Modern family home with leafy outlook

With four bedrooms, a modern kitchen and a generous living room, as well as a spacious backyard and alfresco entertaining area, this single level home opposite natural bushland is perfect for a growing family. Inside is decorated with a tasteful neutral palette, while outside is landscaped with retaining walls and ready for a keen gardener to create their own backyard oasis.

- Single level brick and tile home on 632sqm block
- Spacious kitchen featuring gas cooktop, built-in stainless steel oven and canopy rangehood
- Open plan dining and family room flows outside to alfresco entertaining area
- Master boasts walk-in robe and ensuite and three other bedrooms feature built-in robes
- Neutral colour palette, split system air-conditioning and venetian blinds throughout
- Bushland setting and large backyard with opportunity to plant out tiered garden beds
- 4 minute walk to playground, 1km to Aldi, 2km to Fletcher Village shopping and medical centre