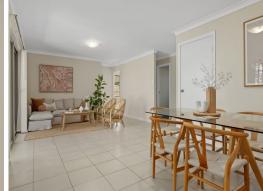

## Modern family home with leafy outlook

With four bedrooms, a modern kitchen and a generous living room, as well as a spacious backyard and alfresco entertaining area, this single level home opposite natural bushland is perfect for a growing family. Inside is decorated with a tasteful neutral palette, while outside is landscaped with retaining walls and ready for a keen gardener to create their own backyard oasis.

- Single level brick and tile home on 632sqm block
- Spacious kitchen featuring gas cooktop, built-in stainless steel oven and canopy rangehood
- Open plan dining and family room flows outside to alfresco entertaining area
- Master boasts walk-in robe and ensuite and three other bedrooms feature built-in robes
- Neutral colour palette, split system air-conditioning and venetian blinds throughout
- Bushland setting and large backyard with opportunity to plant out tiered garden beds
- 4 minute walk to playground, 1km to Aldi, 2km to Fletcher Village shopping and medical centre