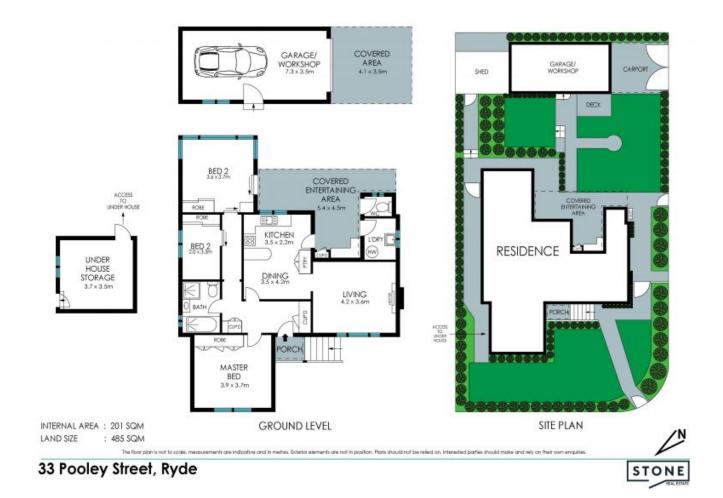

- High side corner block position
- Low maintenance backyard and front yard
- Side access to the rear garage
- 65 meters to city buses, and only 16 min drive to Sydney CBD
- Close to family-friendly Pidding Park and Gannan Park
- Ryde East Public School and Ryde Secondary College catchment
- Option to renew lease month to month after initial 6 months