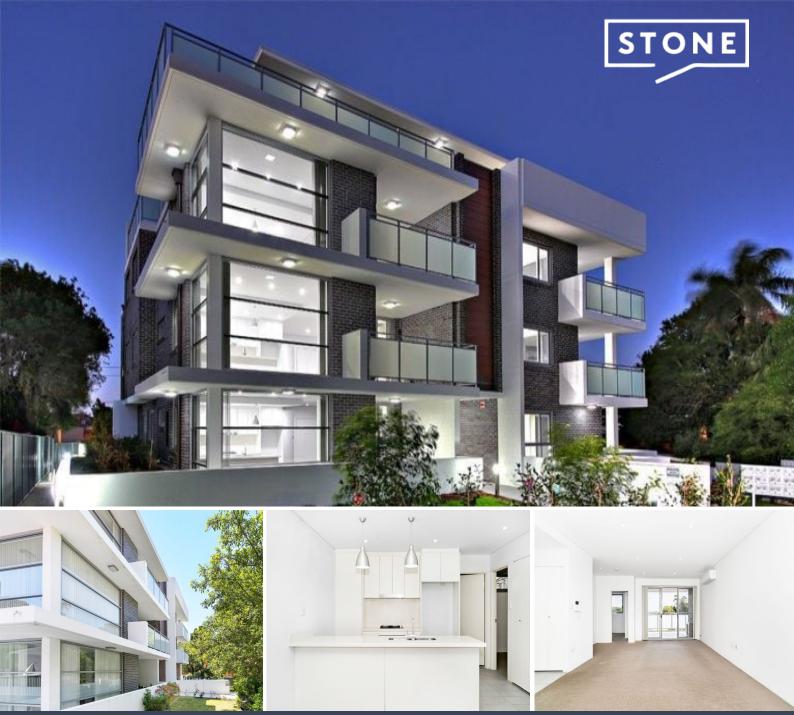

## 8/3 Stanley Street Arncliffe, NSW

## Modern two bedroom unit

Modern designer two bedroom apartment, ideally located in the heart of Arncliffe. Conveniently located, just a short walk from your doorstep to Arncliffe or Wolli Creek rail station, bus interchange and local shops and schools.

- Open plan living and dining area
- 2 double bedrooms with built in wardrobes
- Main bedroom with ensuite
- Air conditioning
- Video intercom, lift access
- Ultra-modern kitchen with stainless steel appliances and stone bench tops
- Security car space
- Internal laundry