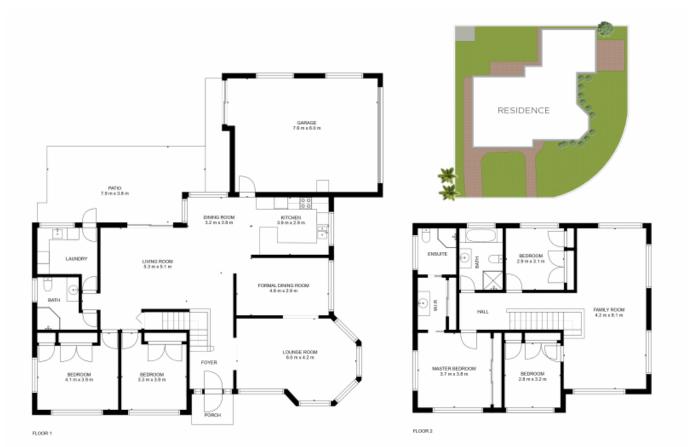

## Immaculate 5 Bedroom Home - Coastal Living

This big, beautiful, impeccably presented 5 bedroom home truly emphasises a deluxe coastal lifestyle with an abundance of space for your family to seamlessly move in without having to lift a finger.

Positioned proudly, this stunning home wraps around a corner block in a prestigious, peaceful street, with expansive, light-filled interiors and an abundance of informal and formal living space and accommodation for your family and guests.

Promising a convenient lifestyle in a sought-after enclave only minutes to Umina Beach, schools, shopping centres, cafes and restaurants.

- 5 generous sized bedrooms all with built in wardrobes
- Multiple living areas for the children and adults to enjoy separate entertainment
- Private backyard oasis with alfresco area and expansive lawn for the kids to play
- Formal and informal dining areas
- 3 beautiful bathrooms ideal for a large family and their guests

## **5 BURDETT PLACE, UMINA BEACH**

PLEASE NOTE: These Floorplan + Site Plans have been generated for marketing purposes and are to be used as a guide only. While all care is taken, no guarantee can be given in respect of accuracy; sizes and dimensions are approximate, actual may vary.