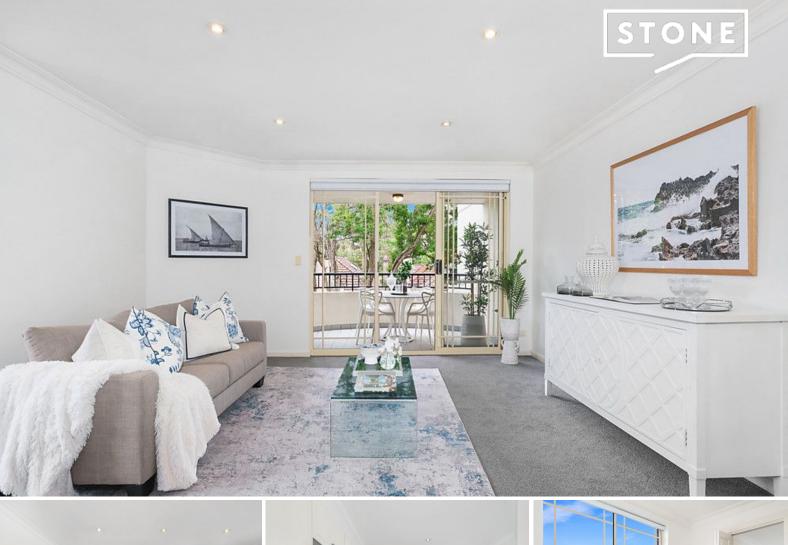

## Light filled haven of wonderful space and privacy

Immersed in bright northerly sunshine and gentle cross-breezes from an ideal corner position, this wonderfully private apartment is a haven of light, space and tranquility, just a short stroll from everything Mosman has to offer. Quietly set at the rear of the building, it's a short walk to Military Road's wide selection of village shops, cafes and restaurants, while moments from schools and buses.

## Features:

- Generous well presented interiors featuring separate living and dining zones
- North facing covered balcony for meals or barbecues amid leafy surrounds
- Pristine eat-in kitchen has near new appliances, gas cooking, direct outdoor access
- Two double sized bedrooms including large master suite with full ensuite
- Additional highlights comprise gas heating bayonets, internal laundry
- Secure intercom entry, single lock-up garage, common established gardens
- Promises a relaxed easycare lifestyle in a prized walk-to-everywhere address
- Fantastic prospect for executive couples, empty nesters or savvy investors