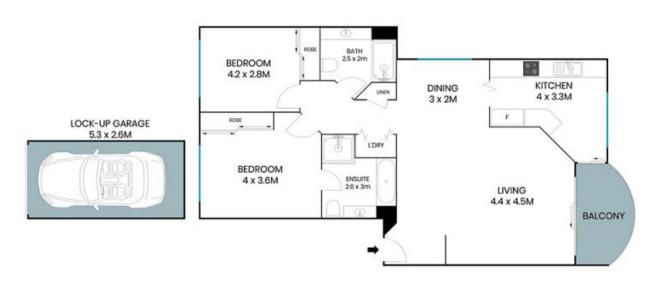

## 15/3 Belmont Road Mosman

The site plan and floor plan are not to scale; measurements are indicative and in metres. Bushes and trees are placed for illustration purposes. Plans should not be relied on. Interested parties should make and roly on their own enquiries. All other information provided has been collected from reliable sources but cannot be guaranteed for accuracy. 15/3 Belmont Road Mosman