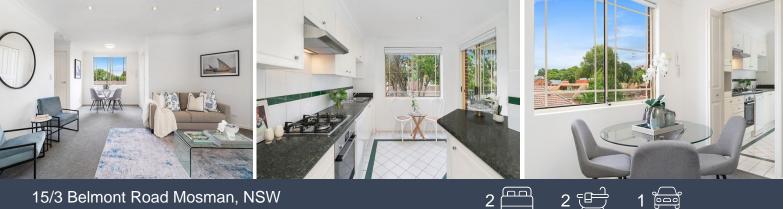

## Light filled haven of wonderful space and privacy

Immersed in bright northerly sunshine and gentle cross-breezes from an ideal corner position, this wonderfully private apartment is a haven of light, space and tranquility, just a short stroll from everything Mosman has to offer. Quietly set at the rear of the building, it's a short walk to Military Road's wide selection of village shops, cafes and restaurants, while moments from schools and buses.

## Features:

- Generous well presented interiors featuring separate living and dining zones
- North facing covered balcony for meals or barbecues amid leafy surrounds
- Pristine eat-in kitchen has near new appliances, gas cooking, direct outdoor access
- Two double sized bedrooms including large master suite with full ensuite
- Additional highlights comprise gas heating bayonets, internal laundry
- Secure intercom entry, single lock-up garage, common established gardens
- Promises a relaxed easycare lifestyle in a prized walk-to-everywhere address
- Fantastic prospect for executive couples, empty nesters or savvy investors

## 15/3 Belmont Road Mosman

The site plan and floor plan are not to scale; measurements are indicative and in metres. Bushes and trees are placed for illustration purposes. Plans should not be relied on. Interested parties should make and roly on their own enquiries. All other information provided has been collected from reliable sources but cannot be guaranteed for accuracy. 15/3 Belmont Road Mosman