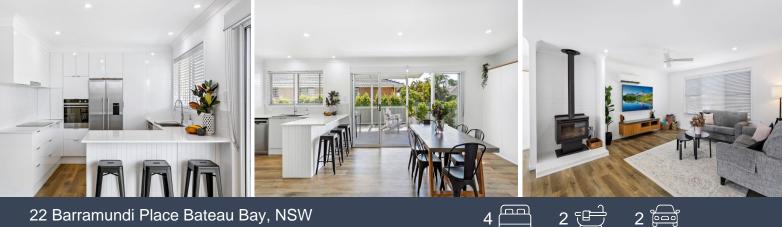

Main Features Include:

- Living and dining quarters that are the perfect fusion of space & comfort featuring an abundance of in-built cabinetry and a wood burning fireplace for those cosy winter nights.

- Stunning main bathroom with high end custom finishes.

\$1,250,000

Price: