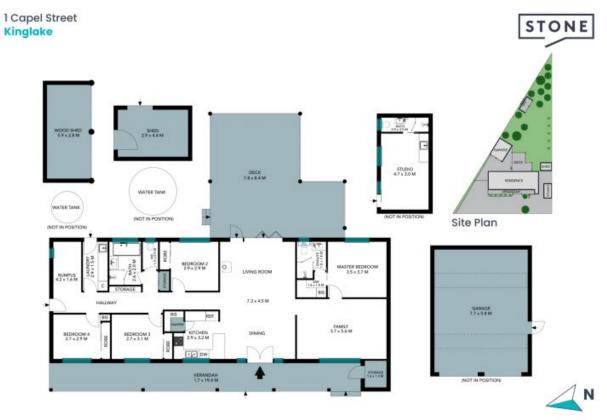

## Perfect indoor-outdoor entertainer

If you're searching for a property that combines spacious living, an open plan kitchen, fantastic indoor-outdoor entertaining, and a large block, look no further. The generous living areas provide ample room for relaxation and entertainment, ensuring that there's always a place for everyone to gather and enjoy each other's company. Whether it's a cosy movie night by the fire or entertaining friends and family on the large decking area, this home caters for all.

## Features:?

- Expansive front veranda
- Open plan kitchen/dining/living zone
- Kitchen with walk-in pantry
- Large living room, rumpus, and study / kids' playroom
- Great transition from indoors to outdoors with bi-fold doors straight onto the massive entertainment decking overlooking the backyard
- 4 bedrooms with BIR (Master with ensuite and walk-in robe)
- New carpets and Blackbutt floors

## 1 Capel Street Kinglake

The floor plan is not to scale; measurements are indicative and in metres. All features included in this 3D plan are for inspiration purposes only.

This is not an exact replica of the property or the position of exterior elements. Plans should not be relied on. Interested parties should make and rely on their own enquiries.