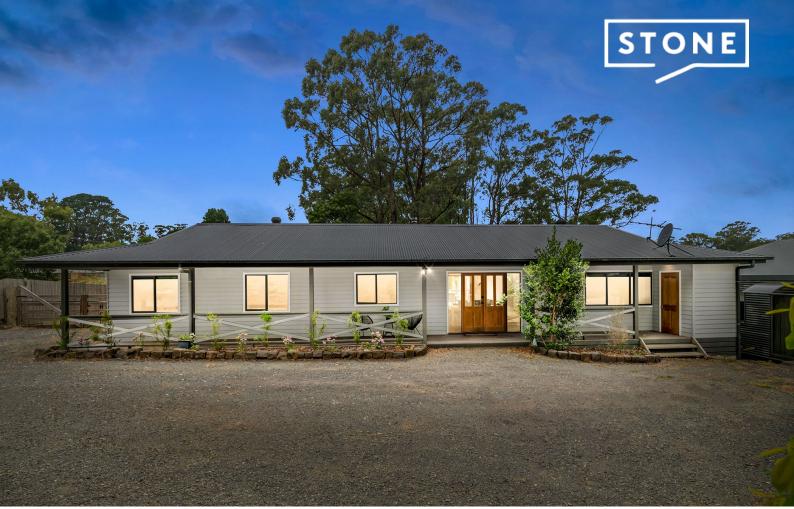

1 Capel Street Kinglake, VIC

4 🕮

1 誤

2

4

## Perfect indoor-outdoor entertainer

If you're searching for a property that combines spacious living, an open plan kitchen, fantastic indoor-outdoor entertaining, and a large block, look no further. The generous living areas provide ample room for relaxation and entertainment, ensuring that there's always a place for everyone to gather and enjoy each other's company. Whether it's a cosy movie night by the fire or entertaining friends and family on the large decking area, this home caters for all.