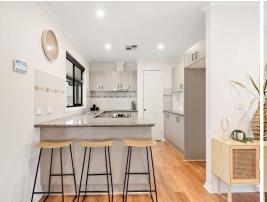

## Perfect indoor-outdoor entertainer

If you're searching for a property that combines spacious living, an open plan kitchen, fantastic indoor-outdoor entertaining, and a large block, look no further. The generous living areas provide ample room for relaxation and entertainment, ensuring that there's always a place for everyone to gather and enjoy each other's company. Whether it's a cosy movie night by the fire or entertaining friends and family on the large decking area, this home caters for all.

## Features:?

- Expansive front veranda
- Open plan kitchen/dining/living zone
- Kitchen with walk-in pantry
- Large living room, rumpus, and study / kids' playroom
- Great transition from indoors to outdoors with bi-fold doors straight onto the massive entertainment decking overlooking the backyard
- 4 bedrooms with BIR (Master with ensuite and walk-in robe)
- New carpets and Blackbutt floors