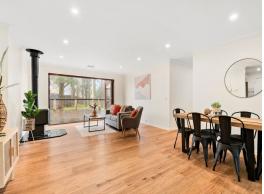

## Perfect indoor-outdoor entertainer

If you're searching for a property that combines spacious living, an open plan kitchen, fantastic indoor-outdoor entertaining, and a large block, look no further. The generous living areas provide ample room for relaxation and entertainment, ensuring that there's always a place for everyone to gather and enjoy each other's company. Whether it's a cosy movie night by the fire or entertaining friends and family on the large decking area, this home caters for all.

## Features:?

- Expansive front veranda
- Open plan kitchen/dining/living zone
- Kitchen with walk-in pantry
- Large living room, rumpus, and study / kids' playroom
- Great transition from indoors to outdoors with bi-fold doors straight onto the massive entertainment decking overlooking the backyard
- 4 bedrooms with BIR (Master with ensuite and walk-in robe)
- New carpets and Blackbutt floors