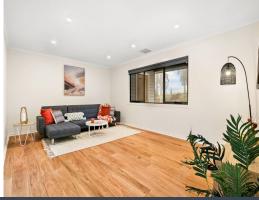

## Perfect indoor-outdoor entertainer

If you're searching for a property that combines spacious living, an open plan kitchen, fantastic indoor-outdoor entertaining, and a large block, look no further. The generous living areas provide ample room for relaxation and entertainment, ensuring that there's always a place for everyone to gather and enjoy each other's company. Whether it's a cosy movie night by the fire or entertaining friends and family on the large decking area, this home caters for all.

## Features:?

- Expansive front veranda
- Open plan kitchen/dining/living zone
- Kitchen with walk-in pantry
- Large living room, rumpus, and study / kids' playroom
- Great transition from indoors to outdoors with bi-fold doors straight onto the massive entertainment decking overlooking the backyard
- 4 bedrooms with BIR (Master with ensuite and walk-in robe)
- New carpets and Blackbutt floors