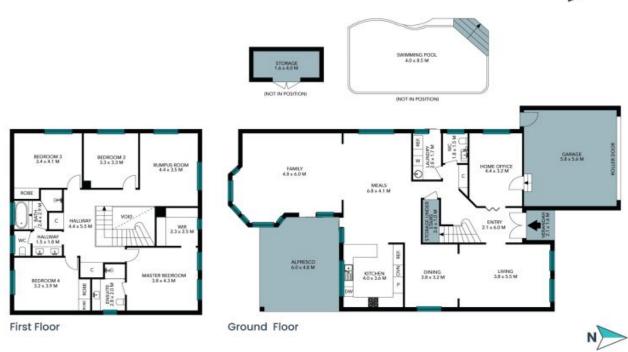

Downstairs offers multiple living spaces, study, powder room and recently renovated kitchen that is sure to impress.

With the ability to enjoy outdoor entertaining area from the dining room and also rumpus allows for seamlessly enjoying the perfect mix of indoor/outdoor living, making this home ideal for those who love to entertain or enjoy hosting large family events.

The pool is ideally placed and finishes the backyard perfectly and creates the feeling of resort style living.

The master bedroom is a great size and complete with ensuite and oversized walk in wardrob...

First Floor

Ground Floor

The floor plan is not to scale; measurements are indicative and in metres. All features included in this 3D plan are for inspiration purposes only.

This is not an exact replica of the property or the position of exterior elements. Plans should not be relied on. Interested parties should make and rely on their own enquiries.