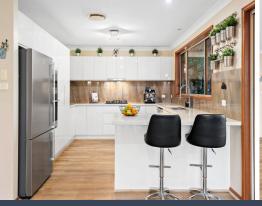

Downstairs offers multiple living spaces, study, powder room and recently renovated kitchen that is sure to impress.

With the ability to enjoy outdoor entertaining area from the dining room and also rumpus allows for seamlessly enjoying the perfect mix of indoor/outdoor living, making this home ideal for those who love to entertain or enjoy hosting large family events.