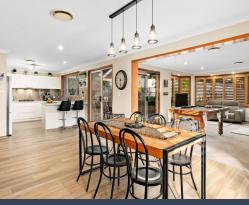

Downstairs offers multiple living spaces, study, powder room and recently renovated kitchen that is sure to impress.

With the ability to enjoy outdoor entertaining area from the dining room and also rumpus allows for seamlessly enjoying the perfect mix of indoor/outdoor living, making this home ideal for those who love to entertain or enjoy hosting large family events.