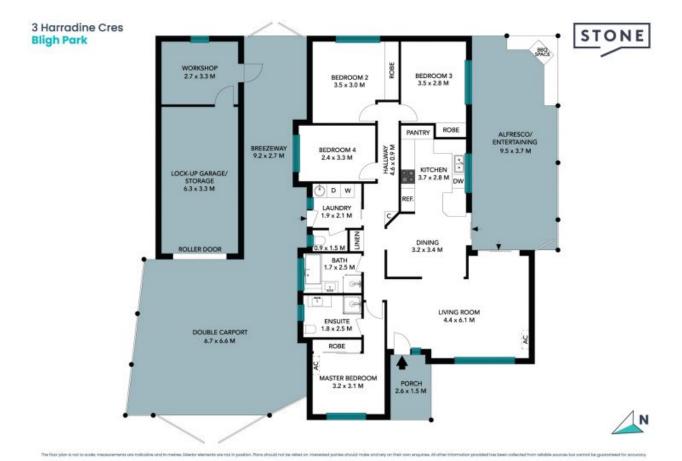

3 Harradine Crescent Bligh Park, NSW

4 🕮

2 🖽

3

## **Tradies Paradise**

Here it is - room for the family and the cars, and the workshop! This 4 bedroom home offers spacious living on a good sized, 635sqm block of land, close to everything but tucked away in a quiet street.

- 4 bedrooms with built ins
- ensuite to main
- separate toilet
- large dining area off kitchen
- covered entertainment area with built in bbq
- double carport behind gates
- garage with additional workshop room at rear
- beautiful grassy backyard

Price:

\$863,500

**Adam Buchert** 0488 717 184

**Michael Orehek** 0477 661 819

The floor plan is not to scale; measurements are indicative and in metres. All features included in this 3D plan are for inspiration purposes only.

This is not an exact replica of the property or the position of exterior elements. Plans should not be relied on. Interested parties should make and rely on their own enquiries.