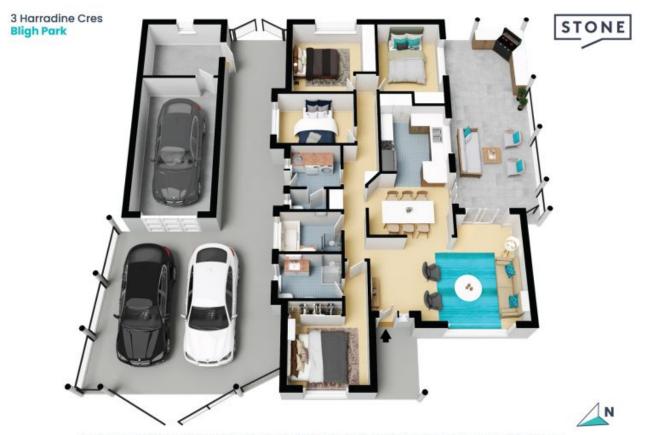

3 Harradine Crescent Bligh Park, NSW

4 🕮

2 🖽

3

## **Tradies Paradise**

Here it is - room for the family and the cars, and the workshop! This 4 bedroom home offers spacious living on a good sized, 635sqm block of land, close to everything but tucked away in a quiet street.

- 4 bedrooms with built ins
- ensuite to main
- separate toilet
- large dining area off kitchen
- covered entertainment area with built in bbq
- double carport behind gates
- garage with additional workshop room at rear
- beautiful grassy backyard

Price:

\$863,500

**Adam Buchert** 0488 717 184

**Michael Orehek** 0477 661 819

The floor plan is not to scale; measurements are indicative and in metres. All features included in this 3D plan are for inspiration purposes only.

This is not an exact replica of the property or the position of exterior elements. Plans should not be relied on. Interested parties should make and rely on their own enquiries.