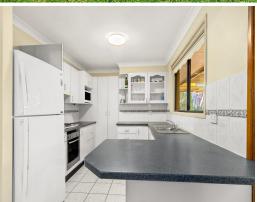

- 4 bedrooms with built ins
- ensuite to main
- separate toilet
- large dining area off kitchen
- covered entertainment area with built in bbq
- double carport behind gates
- garage with additional workshop room at rear
- beautiful grassy backyard