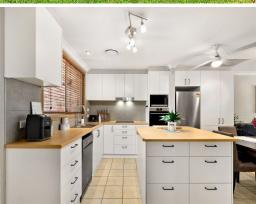

- 3 bedrooms
- large mirrored robe in main
- beautiful, spacious renovated bathroom
- custom designed modern kitchen
- single garage with internal access
- DUCTED AIR CONDITIONING
- solar panels
- private covered entertaining area