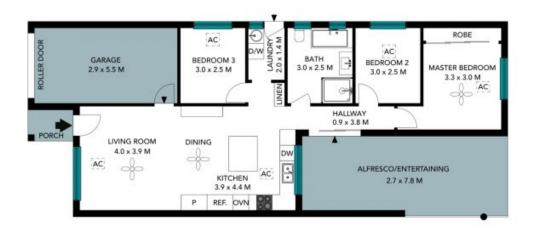

## Modern and stylish duplex

Welcome home to this fully renovated duplex in the wonderful family suburb of Bligh Park. With a long list of features, this is sure to impress. Close to shops, schools and transport.

- 3 bedrooms
- large mirrored robe in main
- beautiful, spacious renovated bathroom
- custom designed modern kitchen
- single garage with internal access
- DUCTED AIR CONDITIONING
- solar panels
- private covered entertaining area

## 1/99 Colonial Drive Bligh Park

The floor plan is not to scale; measurements are indicative and in metres. All features included in this 3D plan are for inspiration purposes only.

This is not an exact replica of the property or the position of exterior elements. Plans should not be relied on. Interested parties should make and rely on their own enquiries.